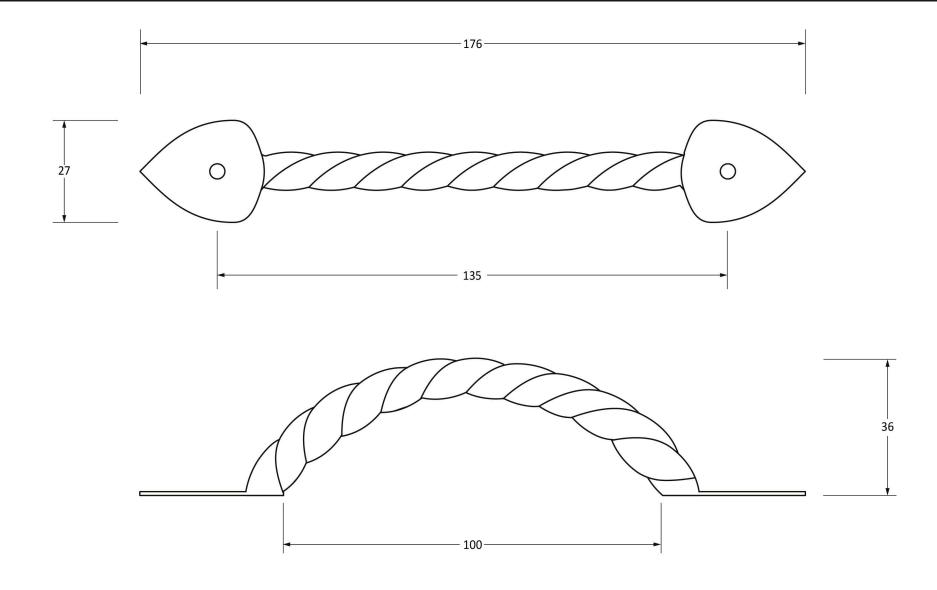

Please Note, due to the hand crafted nature of our products all measurements are approximate and should be used as a guide only.

| Product Information |                      | Pack Contents     | Fixing Screws  |                             | Γ |
|---------------------|----------------------|-------------------|----------------|-----------------------------|---|
| Product Code:       | 83665                | 1 x Pull Handle   | Size:          | Gauge 8 x 3/4" (4mm x 19mm) |   |
| Description:        | 7" Twist Pull Handle | 4 x Fixing Screws | Type:          | Round Head                  | l |
| Finish:             | Beeswax              |                   | Finish:        | Beeswax                     | l |
| Base Material:      | Mild Steel           |                   | Base Material: | Stainless Steel             | l |
|                     |                      |                   |                |                             |   |