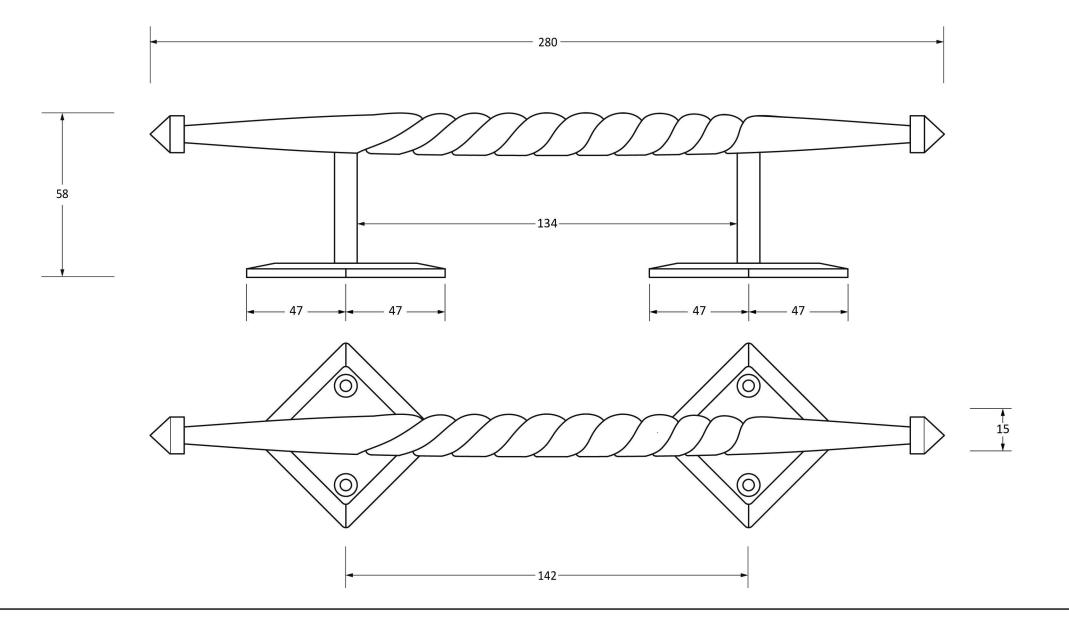

Please Note, due to the hand crafted nature of our products all measurements are approximate and should be used as a guide only.

| Product Information                                        |                                                            | Pack Contents                        | Fixing Screws                               |                                                                          |                                                       |
|------------------------------------------------------------|------------------------------------------------------------|--------------------------------------|---------------------------------------------|--------------------------------------------------------------------------|-------------------------------------------------------|
| Product Code:<br>Description:<br>Finish:<br>Base Material: | 83670<br>Robe Pull Handle - Small<br>Beeswax<br>Mild Steel | 1 x Pull Handle<br>4 x Fixing Screws | Size:<br>Type:<br>Finish:<br>Base Material: | Gauge 6 x 1" (3.5mm x 25mm)<br>Countersunk<br>Beeswax<br>Stainless Steel | From the •1 <sup>®</sup><br>www.from the anvil.co.uk. |