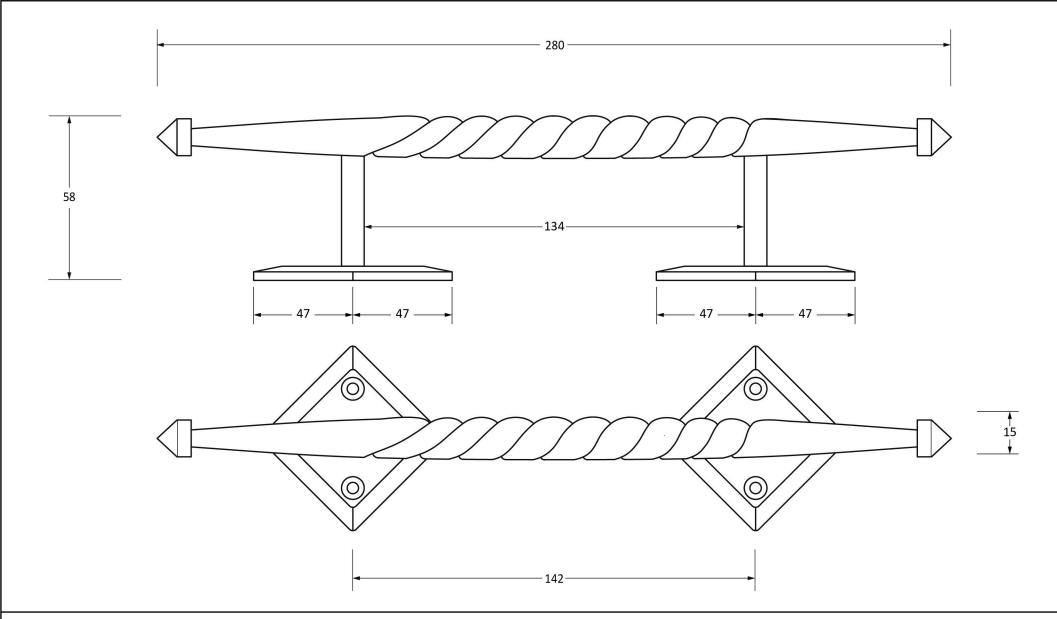

Please Note, due to the hand crafted nature of our products all measurements are approximate and should be used as a guide only.

| Product Information |                          | Pack Contents     | Fixing Screws  |                             |  |
|---------------------|--------------------------|-------------------|----------------|-----------------------------|--|
| Product Code:       | 83671                    | 1 x Pull Handle   | Size:          | Gauge 6 x 1" (3.5mm x 25mm) |  |
| Description:        | Robe Pull Handle - Small | 4 x Fixing Screws | Type:          | Countersunk                 |  |
| Finish:             | Black                    |                   | Finish:        | Black                       |  |
| Base Material:      | Mild Steel               |                   | Base Material: | Stainless Steel             |  |
|                     |                          |                   |                |                             |  |