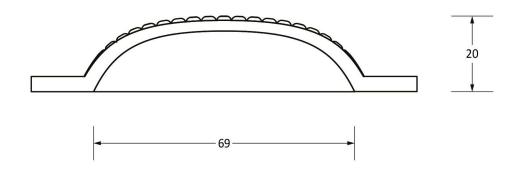

Please Note, due to the hand crafted nature of our products all measurements are approximate and should be used as a guide only.

| Product Information                                        |                                                      | Pack Contents                        | Fixing Screws                               |                                                                            |                                                           |
|------------------------------------------------------------|------------------------------------------------------|--------------------------------------|---------------------------------------------|----------------------------------------------------------------------------|-----------------------------------------------------------|
| Product Code:<br>Description:<br>Finish:<br>Base Material: | 83672<br>4" Drawer Pull<br>Beeswax<br>Malleable Iron | 1 x Drawer Pull<br>2 x Fixing Screws | Size:<br>Type:<br>Finish:<br>Base Material: | Gauge 6 x 3/4" (3.5mm x 19mm)<br>Countersunk<br>Zinc Plating<br>Mild Steel | From the form the form the form the form the anvil.co.uk. |