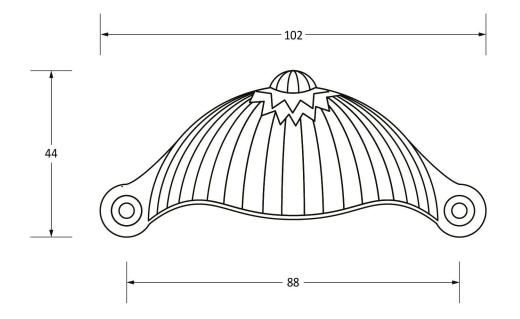

Please Note, due to the hand crafted nature of our products all measurements are approximate and should be used as a guide only.

| Product Information                                        |                                                      | Pack Contents                        | Fixing Screws                               |                                                                            |                                                           |
|------------------------------------------------------------|------------------------------------------------------|--------------------------------------|---------------------------------------------|----------------------------------------------------------------------------|-----------------------------------------------------------|
| Product Code:<br>Description:<br>Finish:<br>Base Material: | 83672<br>4" Drawer Pull<br>Beeswax<br>Malleable Iron | 1 x Drawer Pull<br>2 x Fixing Screws | Size:<br>Type:<br>Finish:<br>Base Material: | Gauge 6 x 3/4" (3.5mm x 19mm)<br>Countersunk<br>Zinc Plating<br>Mild Steel | From the form the form the form the form the anvil.co.uk. |