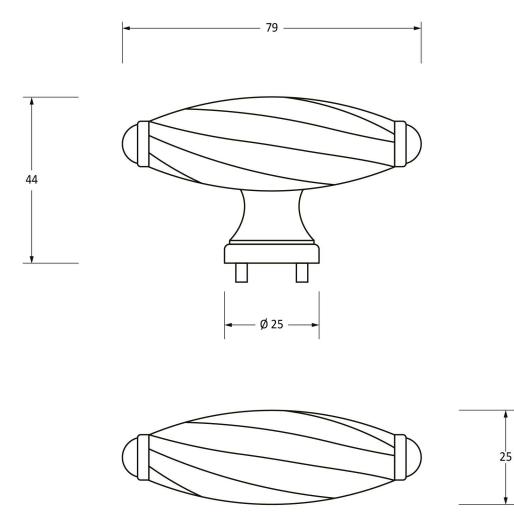

Please Note, due to the hand crafted nature of our products all measurements are approximate and should be used as a guide only.

| Product Information           |                                                      | Pack Contents                        | Fixing Screw                                |                                                                  |                                                        |
|-------------------------------|------------------------------------------------------|--------------------------------------|---------------------------------------------|------------------------------------------------------------------|--------------------------------------------------------|
| Description: Ca<br>Finish: Be | 33675<br>Cabinet Handle<br>Beeswax<br>Malleable Iron | 1 x Cabinet Knob<br>1 x Fixing Screw | Size:<br>Type:<br>Finish:<br>Base Material: | M4 X 40mm<br>Slotted Machine Screw<br>Zinc Plating<br>Mild Steel | From the • 1 <sup>®</sup><br>www.from the anvil.co.11k |