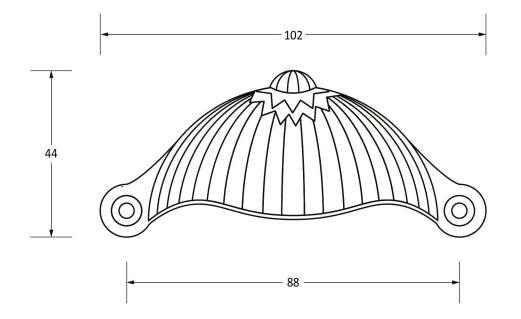

Please Note, due to the hand crafted nature of our products all measurements are approximate and should be used as a guide only.

| Product Information                                                                                  | Pack Contents                        | Fixing Screws                               |                                                                            |                                           |
|------------------------------------------------------------------------------------------------------|--------------------------------------|---------------------------------------------|----------------------------------------------------------------------------|-------------------------------------------|
| Product Code: 83676<br>Description: 4" Drawer Pull<br>Finish: Black<br>Base Material: Malleable Iron | 1 x Drawer Pull<br>2 x Fixing Screws | Size:<br>Type:<br>Finish:<br>Base Material: | Gauge 6 x 3/4" (3.5mm x 19mm)<br>Countersunk<br>Zinc Plating<br>Mild Steel | From the for the www.from the anvil.co.uk |