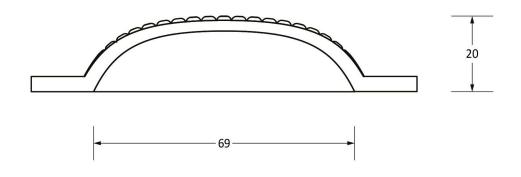

Please Note, due to the hand crafted nature of our products all measurements are approximate and should be used as a guide only.

| Product Information                                                                                  | Pack Contents                        | Fixing Screws                               |                                                                            |                                           |
|------------------------------------------------------------------------------------------------------|--------------------------------------|---------------------------------------------|----------------------------------------------------------------------------|-------------------------------------------|
| Product Code: 83676<br>Description: 4" Drawer Pull<br>Finish: Black<br>Base Material: Malleable Iron | 1 x Drawer Pull<br>2 x Fixing Screws | Size:<br>Type:<br>Finish:<br>Base Material: | Gauge 6 x 3/4" (3.5mm x 19mm)<br>Countersunk<br>Zinc Plating<br>Mild Steel | From the for the www.from the anvil.co.uk |