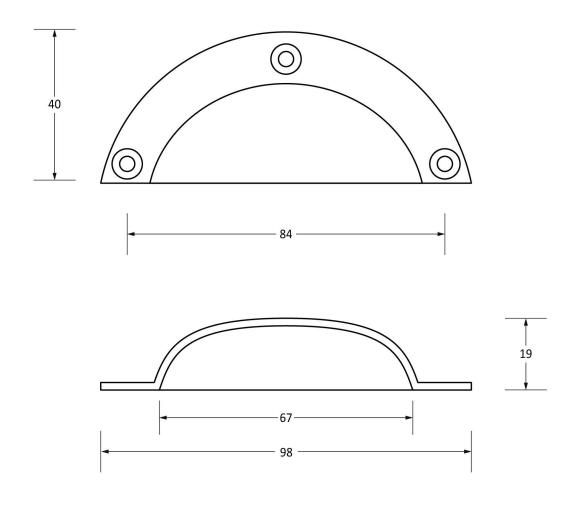

Please Note, due to the hand crafted nature of our products all measurements are approximate and should be used as a guide only.

| 2.000 0.000 0.000 0.000 0.000 0.000 0.000 0.000 0.000 0.000 0.000 0.000 0.000 0.000 0.000 0.000 0.000 0.000 0.000 0.000 0.000 0.000 0.000 0.000 0.000 0.000 0.000 0.000 0.000 0.000 0.000 0.000 0.000 0.000 0.000 0.000 0.000 0.000 0.000 0.000 0.000 0.000 0.000 0.000 0.000 0.000 0.000 0.000 0.000 0.000 0.000 0.000 0.000 0.000 0.000 0.000 0.000 0.000 0.000 0.000 0.000 0.000 0.000 0.000 0.000 0.000 0.000 0.000 0.000 0.000 0.000 0.000 0.000 0.000 0.000 0.000 0.000 0.000 0.000 0.000 0.000 0.000 0.000 0.000 0.000 0.000 0.000 0.000 0.000 0.000 0.000 0.000 0.000 0.000 0.000 0.000 0.000 0.000 0.000 0.000 0.000 0.000 0.000 0.000 0.000 0.000 0.000 0.000 0.000 0.000 0.000 0.000 0.000 0.000 0.000 0.000 0.000 0.000 0.000 0.000 0.000 0.000 0.000 0.000 0.000 0.000 0.000 0.000 0.000 0.000 0.000 0.000 0.000 0.000 0.000 0.000 0.000 0.000 0.000 0.000 0.000 0.000 0.000 0.000 0.000 0.000 0.000 0.000 0.000 0.000 0.000 0.000 0.000 0.000 0.000 0.000 0.000 0.000 0.000 0.000 0.000 0.000 0.000 0.000 0.000 0.000 0.000 0.000 0.000 0.000 0.000 0.000 0.000 0.000 0.000 0.000 0.000 0.000 0.000 0.000 0.000 0.000 0.000 0.000 0.000 0.000 0.000 0.000 0.000 0.000 0.000 0.000 0.000 0.000 0.000 0.000 0.000 0.000 0.000 0.000 0.000 0.000 0.000 0.000 0.000 0.000 0.000 0.000 0.000 0.000 0.000 0.000 0.000 0.000 0.000 0.000 0.000 0.000 0.000 0.000 0.000 0.000 0.000 0.000 0.000 0.000 0.000 0.000 0.000 0.000 0.000 0.000 0.000 0.000 0.000 0.000 0.000 0.000 0.000 0.000 0.000 0.000 0.000 0.000 0.000 0.000 0.000 0.000 0.000 0.000 0.000 0.000 0.000 0.000 0.000 0.000 0.000 0.000 0.000 0.000 0.000 0.000 0.000 0.000 0.000 0.000 0.000 0.000 0.000 0.000 0.000 0.000 0.000 0.000 0.000 0.000 0.000 0.000 0.000 0.000 0.000 0.000 0.000 0.000 0.000 0.000 0.000 0.000 0.000 0.000 0.000 0.000 0.000 0.000 0.000 0.000 0.000 0.000 0.000 0.000 0.000 0.000 0.000 0.000 0.000 0.000 0.000 0.000 0.000 0.000 0.000 0.000 0.000 0.000 0.000 0.000 0.000 0.000 0.000 0.000 0.000 0.000 0.000 0.000 0.000 0.000 0.000 0.000 0.000 0.000 0.000 0.000 0.000 0.000 0.000 0.000 0.000 0.000 0.000 0.000 0.000 0 |                                                          |                                      |                                             |                                                                 |
|---------------------------------------------------------------------------------------------------------------------------------------------------------------------------------------------------------------------------------------------------------------------------------------------------------------------------------------------------------------------------------------------------------------------------------------------------------------------------------------------------------------------------------------------------------------------------------------------------------------------------------------------------------------------------------------------------------------------------------------------------------------------------------------------------------------------------------------------------------------------------------------------------------------------------------------------------------------------------------------------------------------------------------------------------------------------------------------------------------------------------------------------------------------------------------------------------------------------------------------------------------------------------------------------------------------------------------------------------------------------------------------------------------------------------------------------------------------------------------------------------------------------------------------------------------------------------------------------------------------------------------------------------------------------------------------------------------------------------------------------------------------------------------------------------------------------------------------------------------------------------------------------------------------------------------------------------------------------------------------------------------------------------------------------------------------------------------------------------------------------------------|----------------------------------------------------------|--------------------------------------|---------------------------------------------|-----------------------------------------------------------------|
| Product Information                                                                                                                                                                                                                                                                                                                                                                                                                                                                                                                                                                                                                                                                                                                                                                                                                                                                                                                                                                                                                                                                                                                                                                                                                                                                                                                                                                                                                                                                                                                                                                                                                                                                                                                                                                                                                                                                                                                                                                                                                                                                                                             |                                                          | Pack Contents                        | Fixing Screws                               |                                                                 |
| Product Code:<br>Description:<br>Finish:<br>Base Material:                                                                                                                                                                                                                                                                                                                                                                                                                                                                                                                                                                                                                                                                                                                                                                                                                                                                                                                                                                                                                                                                                                                                                                                                                                                                                                                                                                                                                                                                                                                                                                                                                                                                                                                                                                                                                                                                                                                                                                                                                                                                      | 83680<br>4" Plain Drawer Pull<br>Black<br>Malleable Iron | 1 x Drawer Pull<br>3 x Fixing Screws | Size:<br>Type:<br>Finish:<br>Base Material: | Gauge 4 x 1/2" (3mm x 13mm) Countersunk Zinc Plating Mild Steel |
|                                                                                                                                                                                                                                                                                                                                                                                                                                                                                                                                                                                                                                                                                                                                                                                                                                                                                                                                                                                                                                                                                                                                                                                                                                                                                                                                                                                                                                                                                                                                                                                                                                                                                                                                                                                                                                                                                                                                                                                                                                                                                                                                 |                                                          |                                      |                                             |                                                                 |