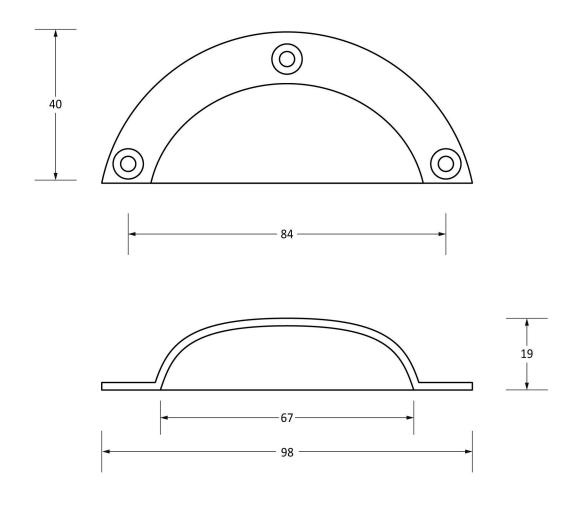

Please Note, due to the hand crafted nature of our products all measurements are approximate and should be used as a guide only.

| Product Information                |                                          | Pack Contents                        | Fixing Screws                               |                                                                    |
|------------------------------------|------------------------------------------|--------------------------------------|---------------------------------------------|--------------------------------------------------------------------|
| Product Code: Description: Finish: | 83681<br>4" Plain Drawer Pull<br>Beeswax | 1 x Drawer Pull<br>3 x Fixing Screws | Size:<br>Type:<br>Finish:<br>Base Material: | Gauge 4 x 1/2" (3mm x 13mm)  Countersunk  Zinc Plating  Mild Steel |
| Base Material:                     | Malleable Iron                           |                                      | Base Material:                              | Willa Steel                                                        |