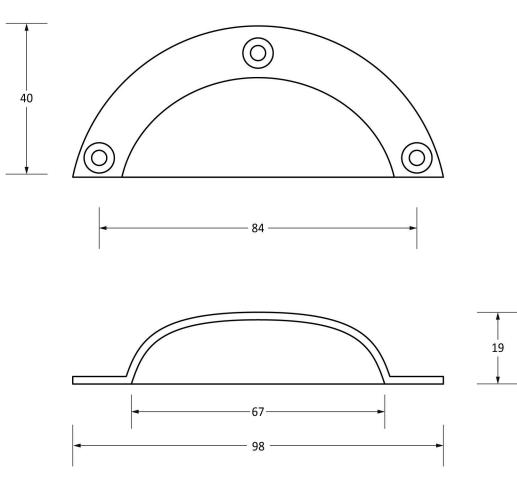

Please Note, due to the hand crafted nature of our products all measurements are approximate and should be used as a guide only.

| Product Information                                                                                 | Pack Contents                        | Fixing Screws                                                                               |                                            |
|-----------------------------------------------------------------------------------------------------|--------------------------------------|---------------------------------------------------------------------------------------------|--------------------------------------------|
| Product Code:83682Description:4" Plain Drawer PullFinish:Natural SmoothBase Material:Malleable Iron | 1 x Drawer Pull<br>3 x Fixing Screws | Size:Gauge 4 x 1/2" (3mm x 13mm)Type:CountersunkFinish:Zinc PlatingBase Material:Mild Steel | From the form the www.from the anvil.co.uk |