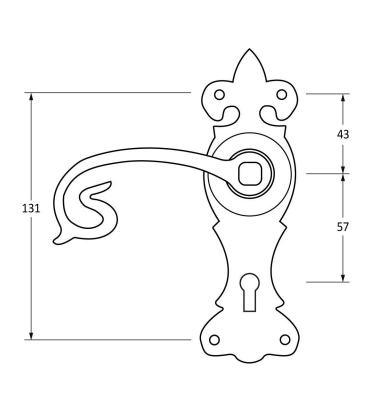

Please Note, due to the hand crafted nature of our products all measurements are approximate and should be used as a guide only.

|                                                                                                  |                                                                       | <del></del>                        |                                                              |
|--------------------------------------------------------------------------------------------------|-----------------------------------------------------------------------|------------------------------------|--------------------------------------------------------------|
| Product Information                                                                              | Pack Contents                                                         | Fixing Screws                      |                                                              |
| Product Code: 83693  Description: Curly Lever Lock Set  Finish: Black  Base Material: Mild Steel | 2 x Handles<br>1 x Standard Spindle (8mm x 90mm)<br>8 x Fixing Screws | Size: Type: Finish: Base Material: | Gauge 8 x 3/4" (4mm x 19mm) Round Head Black Stainless Steel |
| Dase Material. Miliu Steel                                                                       |                                                                       | base ivialerial.                   | Stairness Steel                                              |