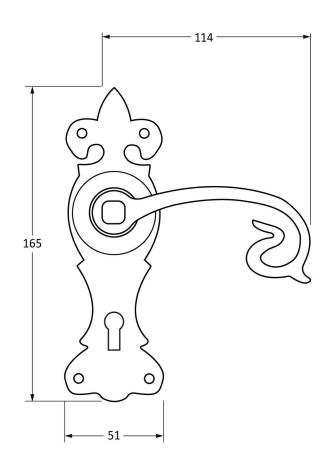

Please Note, due to the hand crafted nature of our products all measurements are approximate and should be used as a guide only.

|                                                                                                  |                                                                       | <del></del>                        |                                                              |
|--------------------------------------------------------------------------------------------------|-----------------------------------------------------------------------|------------------------------------|--------------------------------------------------------------|
| Product Information                                                                              | Pack Contents                                                         | Fixing Screws                      |                                                              |
| Product Code: 83693  Description: Curly Lever Lock Set  Finish: Black  Base Material: Mild Steel | 2 x Handles<br>1 x Standard Spindle (8mm x 90mm)<br>8 x Fixing Screws | Size: Type: Finish: Base Material: | Gauge 8 x 3/4" (4mm x 19mm) Round Head Black Stainless Steel |
| Dase Material. Miliu Steel                                                                       |                                                                       | base ivialerial.                   | Stairness Steel                                              |