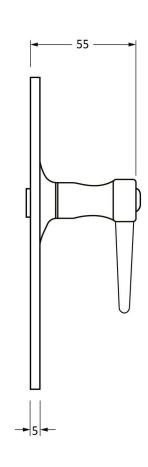

Please Note, due to the hand crafted nature of our products all measurements are approximate and should be used as a guide only.

|                                                                                                  |                                                                       | <del></del>                        |                                                              |
|--------------------------------------------------------------------------------------------------|-----------------------------------------------------------------------|------------------------------------|--------------------------------------------------------------|
| Product Information                                                                              | Pack Contents                                                         | Fixing Screws                      |                                                              |
| Product Code: 83693  Description: Curly Lever Lock Set  Finish: Black  Base Material: Mild Steel | 2 x Handles<br>1 x Standard Spindle (8mm x 90mm)<br>8 x Fixing Screws | Size: Type: Finish: Base Material: | Gauge 8 x 3/4" (4mm x 19mm) Round Head Black Stainless Steel |
| Dase Material. Miliu Steel                                                                       |                                                                       | base ivialerial.                   | Stairness Steel                                              |