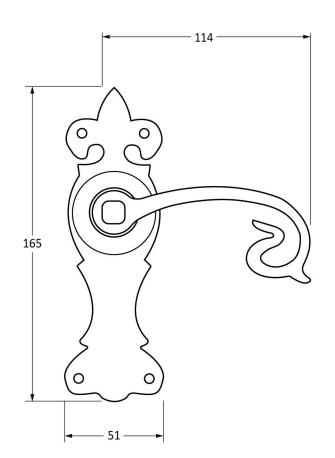

Please Note, due to the hand crafted nature of our products all measurements are approximate and should be used as a guide only.

| Product Information |                       | Pack Contents                     | Fixing Screws  |                             |
|---------------------|-----------------------|-----------------------------------|----------------|-----------------------------|
| Product Code:       | 83694                 | 2 x Handles                       | Size:          | Gauge 8 x 3/4" (4mm x 19mm) |
| Description:        | Curly Lever Latch Set | 1 x Standard Spindle (8mm x 90mm) | Type:          | Round Head                  |
| Finish:             | Black                 | 8 x Fixing Screws                 | Finish:        | Black                       |
| Base Material:      | Mild Steel            |                                   | Base Material: | Stainless Steel             |