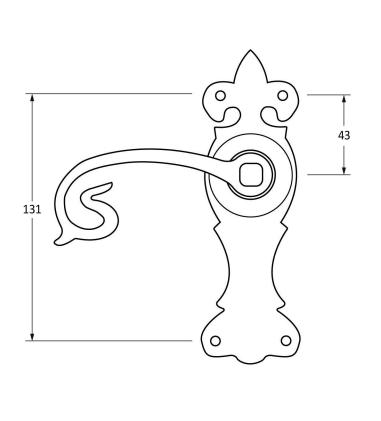

Please Note, due to the hand crafted nature of our products all measurements are approximate and should be used as a guide only.

| Product Information |                       | Pack Contents                     | Fixing Screws  |                             |
|---------------------|-----------------------|-----------------------------------|----------------|-----------------------------|
| Product Code:       | 83694                 | 2 x Handles                       | Size:          | Gauge 8 x 3/4" (4mm x 19mm) |
| Description:        | Curly Lever Latch Set | 1 x Standard Spindle (8mm x 90mm) | Type:          | Round Head                  |
| Finish:             | Black                 | 8 x Fixing Screws                 | Finish:        | Black                       |
| Base Material:      | Mild Steel            |                                   | Base Material: | Stainless Steel             |