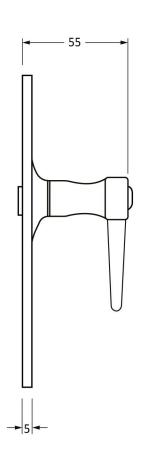

Please Note, due to the hand crafted nature of our products all measurements are approximate and should be used as a guide only.

| Product Information |                       | Pack Contents                     | Fixing Screws  |                             |
|---------------------|-----------------------|-----------------------------------|----------------|-----------------------------|
| Product Code:       | 83694                 | 2 x Handles                       | Size:          | Gauge 8 x 3/4" (4mm x 19mm) |
| Description:        | Curly Lever Latch Set | 1 x Standard Spindle (8mm x 90mm) | Type:          | Round Head                  |
| Finish:             | Black                 | 8 x Fixing Screws                 | Finish:        | Black                       |
| Base Material:      | Mild Steel            |                                   | Base Material: | Stainless Steel             |