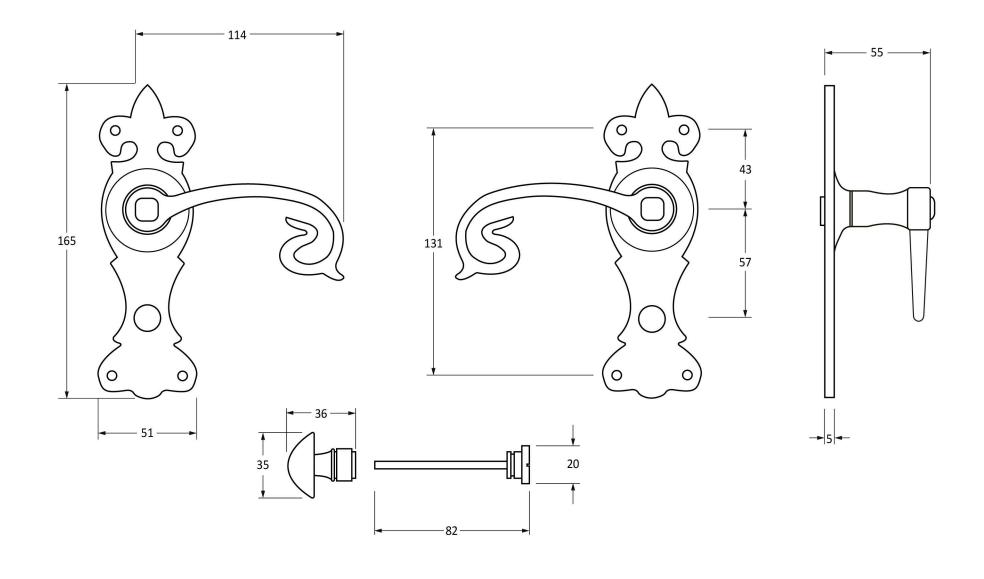

Please Note, due to the hand crafted nature of our products all measurements are approximate and should be used as a guide only.

| Product Information |                          | Pack Contents                     | Fixing Screws  |                             |   |
|---------------------|--------------------------|-----------------------------------|----------------|-----------------------------|---|
| Product Code:       | 83695                    | 2 x Handles                       | Size:          | Gauge 8 x 3/4" (4mm x 19mm) |   |
| Description:        | Curly Lever Bathroom Set | 1 x Thumbturn                     | Type:          | Round Head                  | ı |
| Finish:             | Black                    | 1 x Standard Spindle (8mm x 90mm) | Finish:        | Black                       | ĺ |
| Base Material:      | Mild Steel               | 8 x Fixing Screws                 | Base Material: | Stainless Steel             |   |
|                     |                          |                                   |                |                             | 1 |