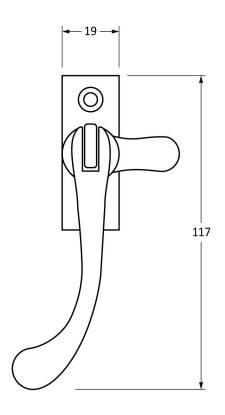

Please Note, due to the hand crafted nature of our products all measurements are approximate and should be used as a guide only.

| Product Information                                                                               | Pack Contents                                    | Fixing Screws                               |                                                                                    |
|---------------------------------------------------------------------------------------------------|--------------------------------------------------|---------------------------------------------|------------------------------------------------------------------------------------|
| Product Code: 83696  Description: Peardrop Fastener  Finish: Polished Brass  Base Material: Brass | 1 x Fastener 1 x Mortice Plate 4 x Fixing Screws | Size:<br>Type:<br>Finish:<br>Base Material: | Gauge 8 x 3/4" (4mm x 19mm)<br>Countersunk Raised Head<br>Brass<br>Stainless Steel |