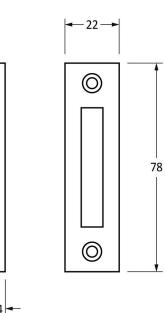

Please Note, due to the hand crafted nature of our products all measurements are approximate and should be used as a guide only.

| Product Information                                                                               | Pack Contents                                    | Fixing Screws                               |                                                                                    |
|---------------------------------------------------------------------------------------------------|--------------------------------------------------|---------------------------------------------|------------------------------------------------------------------------------------|
| Product Code: 83696  Description: Peardrop Fastener  Finish: Polished Brass  Base Material: Brass | 1 x Fastener 1 x Mortice Plate 4 x Fixing Screws | Size:<br>Type:<br>Finish:<br>Base Material: | Gauge 8 x 3/4" (4mm x 19mm)<br>Countersunk Raised Head<br>Brass<br>Stainless Steel |