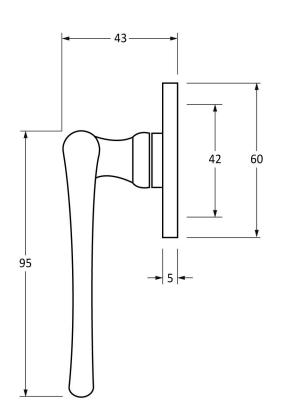

Please Note, due to the hand crafted nature of our products all measurements are approximate and should be used as a guide only.

| Product Information                                                                               | Pack Contents                                    | Fixing Screws                               |                                                                                    |
|---------------------------------------------------------------------------------------------------|--------------------------------------------------|---------------------------------------------|------------------------------------------------------------------------------------|
| Product Code: 83696  Description: Peardrop Fastener  Finish: Polished Brass  Base Material: Brass | 1 x Fastener 1 x Mortice Plate 4 x Fixing Screws | Size:<br>Type:<br>Finish:<br>Base Material: | Gauge 8 x 3/4" (4mm x 19mm)<br>Countersunk Raised Head<br>Brass<br>Stainless Steel |