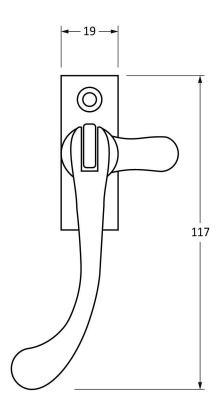

Please Note, due to the hand crafted nature of our products all measurements are approximate and should be used as a guide only.

| L                   |                | м                 | <i>B</i> R        | 1921           | 100                         |
|---------------------|----------------|-------------------|-------------------|----------------|-----------------------------|
| Product Information |                | ion               | Pack Contents     | Fixing Screws  |                             |
|                     | Product Code:  | 83698             | 1 x Fastener      | Size:          | Gauge 8 x 3/4" (4mm x 19mm) |
|                     | Description:   | Peardrop Fastener | 1 x Mortice Plate | Type:          | Countersunk Raised Head     |
|                     | Finish:        | Antique Pewter    | 4 x Fixing Screws | Finish:        | Dark Plating                |
|                     | Base Material: | Brass             |                   | Base Material: | Stainless Steel             |
| ı                   |                |                   |                   |                |                             |