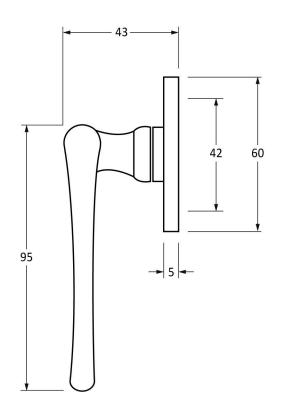

Please Note, due to the hand crafted nature of our products all measurements are approximate and should be used as a guide only.

| L                   |                | м                 | <i>B</i> R        | 1921           | 100                         |
|---------------------|----------------|-------------------|-------------------|----------------|-----------------------------|
| Product Information |                | ion               | Pack Contents     | Fixing Screws  |                             |
|                     | Product Code:  | 83698             | 1 x Fastener      | Size:          | Gauge 8 x 3/4" (4mm x 19mm) |
|                     | Description:   | Peardrop Fastener | 1 x Mortice Plate | Type:          | Countersunk Raised Head     |
|                     | Finish:        | Antique Pewter    | 4 x Fixing Screws | Finish:        | Dark Plating                |
|                     | Base Material: | Brass             |                   | Base Material: | Stainless Steel             |
| ı                   |                |                   |                   |                |                             |