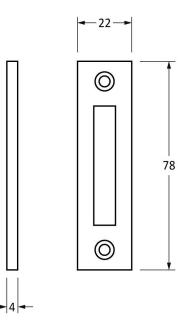

Please Note, due to the hand crafted nature of our products all measurements are approximate and should be used as a guide only.

| L                   |                | м                 | <i>B</i> R        | 1921           | 100                         |
|---------------------|----------------|-------------------|-------------------|----------------|-----------------------------|
| Product Information |                | ion               | Pack Contents     | Fixing Screws  |                             |
|                     | Product Code:  | 83698             | 1 x Fastener      | Size:          | Gauge 8 x 3/4" (4mm x 19mm) |
|                     | Description:   | Peardrop Fastener | 1 x Mortice Plate | Type:          | Countersunk Raised Head     |
|                     | Finish:        | Antique Pewter    | 4 x Fixing Screws | Finish:        | Dark Plating                |
|                     | Base Material: | Brass             |                   | Base Material: | Stainless Steel             |
| ı                   |                |                   |                   |                |                             |