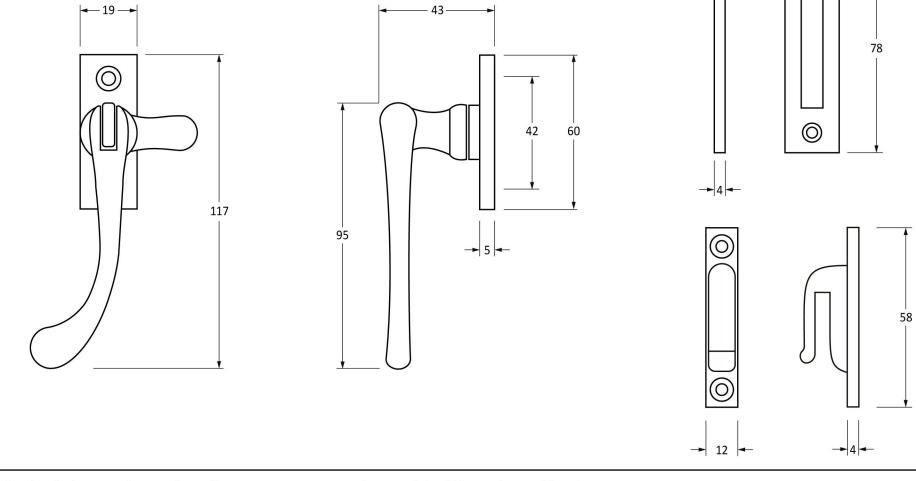

**-**22→

 $\bigcirc$ 

Please Note, due to the hand crafted nature of our products all measurements are approximate and should be used as a guide only.

| Product Information                                                                                                                                                                                                                                                                                                                                                                                                                                                                                                                                                                                                                                                                                                                                                                                                                                                                                                                                                                                                                                                                                                                                                                                                                                                                                                                                                                                                                                                                                                                                                                                                                                                                                                                                                                                                                                                                |                                              | Pack Contents                                                            | Fixing Screws                               |                                                                                    |                                                       |
|------------------------------------------------------------------------------------------------------------------------------------------------------------------------------------------------------------------------------------------------------------------------------------------------------------------------------------------------------------------------------------------------------------------------------------------------------------------------------------------------------------------------------------------------------------------------------------------------------------------------------------------------------------------------------------------------------------------------------------------------------------------------------------------------------------------------------------------------------------------------------------------------------------------------------------------------------------------------------------------------------------------------------------------------------------------------------------------------------------------------------------------------------------------------------------------------------------------------------------------------------------------------------------------------------------------------------------------------------------------------------------------------------------------------------------------------------------------------------------------------------------------------------------------------------------------------------------------------------------------------------------------------------------------------------------------------------------------------------------------------------------------------------------------------------------------------------------------------------------------------------------|----------------------------------------------|--------------------------------------------------------------------------|---------------------------------------------|------------------------------------------------------------------------------------|-------------------------------------------------------|
| and the second sec | 83699<br>Peardrop Fastener<br>Black<br>Brass | 1 x Fastener<br>1 x Mortice Plate<br>1 x Hook Plate<br>4 x Fixing Screws | Size:<br>Type:<br>Finish:<br>Base Material: | Gauge 8 x 3/4" (4mm x 19mm)<br>Countersunk Raised Head<br>Black<br>Stainless Steel | From the • 1 <sup>®</sup><br>www.from the anvil.co.uk |