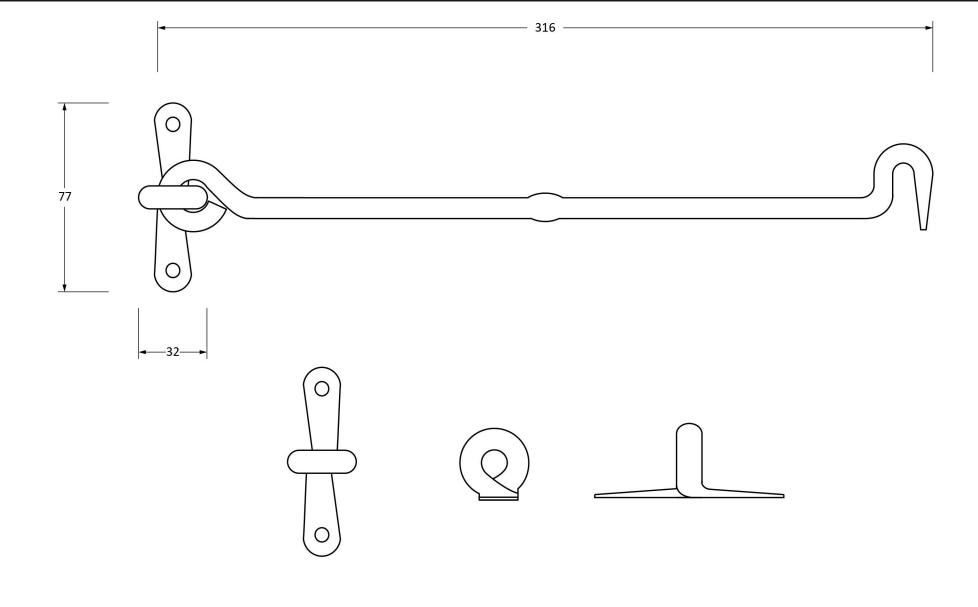

Please Note, due to the hand crafted nature of our products all measurements are approximate and should be used as a guide only.

| rease recept due to the mana dranes and an products an inclusive are approximate and should be used as a galacie only. |                       |                   |                |                           |  |
|------------------------------------------------------------------------------------------------------------------------|-----------------------|-------------------|----------------|---------------------------|--|
| Product Information                                                                                                    |                       | Pack Contents     | Fixing Screws  |                           |  |
| Product Code:                                                                                                          | 83773                 | 1 x Cabin Hook    | Size:          | Gauge 8 x 1" (4mm x 25mm) |  |
| Description:                                                                                                           | 12" Forged Cabin Hook | 1 x Hook Reciever | Type:          | Roundhead                 |  |
| Finish:                                                                                                                | Black                 | 4 x Fixing Screws | Finish:        | Black                     |  |
| Base Material:                                                                                                         | Mild Steel            |                   | Base Material: | Stainless Steel           |  |
|                                                                                                                        |                       |                   |                |                           |  |