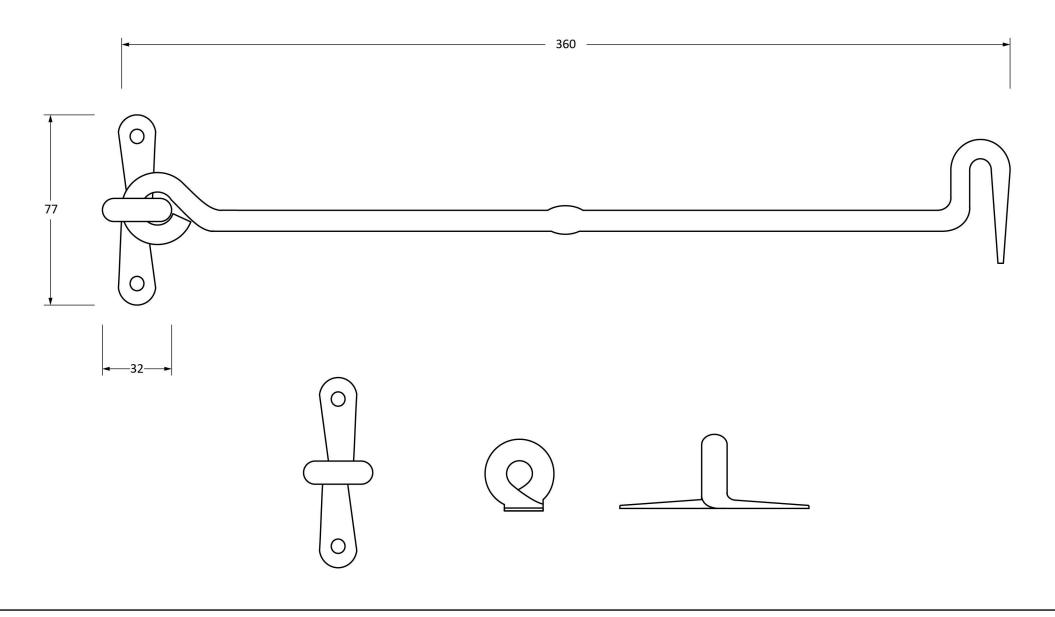

Please Note, due to the hand crafted nature of our products all measurements are approximate and should be used as a guide only.

| от предоставления и пре |                       |                   |                |                           |   |
|--------------------------------------------------------------------------------------------------------------------------------------------------------------------------------------------------------------------------------------------------------------------------------------------------------------------------------------------------------------------------------------------------------------------------------------------------------------------------------------------------------------------------------------------------------------------------------------------------------------------------------------------------------------------------------------------------------------------------------------------------------------------------------------------------------------------------------------------------------------------------------------------------------------------------------------------------------------------------------------------------------------------------------------------------------------------------------------------------------------------------------------------------------------------------------------------------------------------------------------------------------------------------------------------------------------------------------------------------------------------------------------------------------------------------------------------------------------------------------------------------------------------------------------------------------------------------------------------------------------------------------------------------------------------------------------------------------------------------------------------------------------------------------------------------------------------------------------------------------------------------------------------------------------------------------------------------------------------------------------------------------------------------------------------------------------------------------------------------------------------------------|-----------------------|-------------------|----------------|---------------------------|---|
| Product Information                                                                                                                                                                                                                                                                                                                                                                                                                                                                                                                                                                                                                                                                                                                                                                                                                                                                                                                                                                                                                                                                                                                                                                                                                                                                                                                                                                                                                                                                                                                                                                                                                                                                                                                                                                                                                                                                                                                                                                                                                                                                                                            |                       | Pack Contents     | Fixing Screws  |                           |   |
| Product Code:                                                                                                                                                                                                                                                                                                                                                                                                                                                                                                                                                                                                                                                                                                                                                                                                                                                                                                                                                                                                                                                                                                                                                                                                                                                                                                                                                                                                                                                                                                                                                                                                                                                                                                                                                                                                                                                                                                                                                                                                                                                                                                                  | 83774                 | 1 x Cabin Hook    | Size:          | Gauge 8 x 1" (4mm x 25mm) |   |
| Description:                                                                                                                                                                                                                                                                                                                                                                                                                                                                                                                                                                                                                                                                                                                                                                                                                                                                                                                                                                                                                                                                                                                                                                                                                                                                                                                                                                                                                                                                                                                                                                                                                                                                                                                                                                                                                                                                                                                                                                                                                                                                                                                   | 14" Forged Cabin Hook | 1 x Hook Reciever | Type:          | Roundhead                 | ĺ |
| Finish:                                                                                                                                                                                                                                                                                                                                                                                                                                                                                                                                                                                                                                                                                                                                                                                                                                                                                                                                                                                                                                                                                                                                                                                                                                                                                                                                                                                                                                                                                                                                                                                                                                                                                                                                                                                                                                                                                                                                                                                                                                                                                                                        | Black                 | 4 x Fixing Screws | Finish:        | Black                     | ĺ |
| Base Material:                                                                                                                                                                                                                                                                                                                                                                                                                                                                                                                                                                                                                                                                                                                                                                                                                                                                                                                                                                                                                                                                                                                                                                                                                                                                                                                                                                                                                                                                                                                                                                                                                                                                                                                                                                                                                                                                                                                                                                                                                                                                                                                 | Mild Steel            |                   | Base Material: | Stainless Steel           | ĺ |
|                                                                                                                                                                                                                                                                                                                                                                                                                                                                                                                                                                                                                                                                                                                                                                                                                                                                                                                                                                                                                                                                                                                                                                                                                                                                                                                                                                                                                                                                                                                                                                                                                                                                                                                                                                                                                                                                                                                                                                                                                                                                                                                                |                       |                   |                |                           | ı |