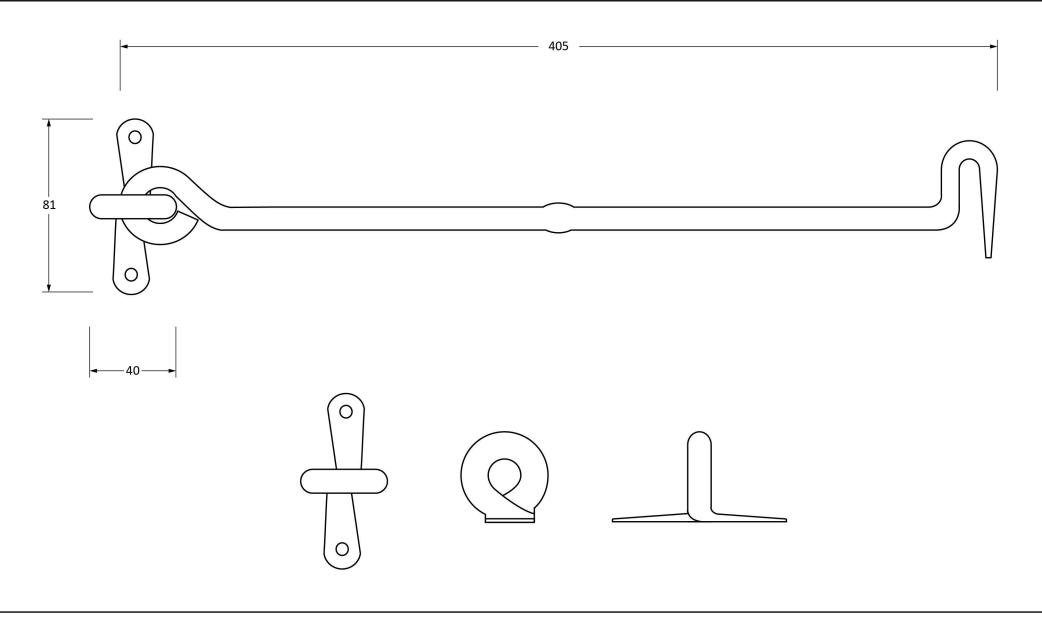

Please Note, due to the hand crafted nature of our products all measurements are approximate and should be used as a guide only.

| у по том |                       |                   |                |                           |   |
|-------------------------------------------------------------------------------------------------------------------------------------------------------------------------------------------------------------------------------------------------------------------------------------------------------------------------------------------------------------------------------------------------------------------------------------------------------------------------------------------------------------------------------------------------------------------------------------------------------------------------------------------------------------------------------------------------------------------------------------------------------------------------------------------------------------------------------------------------------------------------------------------------------------------------------------------------------------------------------------------------------------------------------------------------------------------------------------------------------------------------------------------------------------------------------------------------------------------------------------------------------------------------------------------------------------------------------------------------------------------------------------------------------------------------------------------------------------------------------------------------------------------------------------------------------------------------------------------------------------------------------------------------------------------------------------------------------------------------------------------------------------------------------------------------------------------------------------------------------------------------------------------------------------------------------------------------------------------------------------------------------------------------------------------------------------------------------------------------------------------------------|-----------------------|-------------------|----------------|---------------------------|---|
| Product Information                                                                                                                                                                                                                                                                                                                                                                                                                                                                                                                                                                                                                                                                                                                                                                                                                                                                                                                                                                                                                                                                                                                                                                                                                                                                                                                                                                                                                                                                                                                                                                                                                                                                                                                                                                                                                                                                                                                                                                                                                                                                                                           |                       | Pack Contents     | Fixing Screws  |                           |   |
| Product Code:                                                                                                                                                                                                                                                                                                                                                                                                                                                                                                                                                                                                                                                                                                                                                                                                                                                                                                                                                                                                                                                                                                                                                                                                                                                                                                                                                                                                                                                                                                                                                                                                                                                                                                                                                                                                                                                                                                                                                                                                                                                                                                                 | 83775                 | 1 x Cabin Hook    | Size:          | Gauge 8 x 1" (4mm x 25mm) |   |
| Description:                                                                                                                                                                                                                                                                                                                                                                                                                                                                                                                                                                                                                                                                                                                                                                                                                                                                                                                                                                                                                                                                                                                                                                                                                                                                                                                                                                                                                                                                                                                                                                                                                                                                                                                                                                                                                                                                                                                                                                                                                                                                                                                  | 16" Forged Cabin Hook | 1 x Hook Reciever | Type:          | Roundhead                 | ĺ |
| Finish:                                                                                                                                                                                                                                                                                                                                                                                                                                                                                                                                                                                                                                                                                                                                                                                                                                                                                                                                                                                                                                                                                                                                                                                                                                                                                                                                                                                                                                                                                                                                                                                                                                                                                                                                                                                                                                                                                                                                                                                                                                                                                                                       | Black                 | 4 x Fixing Screws | Finish:        | Black                     | ĺ |
| Base Material:                                                                                                                                                                                                                                                                                                                                                                                                                                                                                                                                                                                                                                                                                                                                                                                                                                                                                                                                                                                                                                                                                                                                                                                                                                                                                                                                                                                                                                                                                                                                                                                                                                                                                                                                                                                                                                                                                                                                                                                                                                                                                                                | Mild Steel            |                   | Base Material: | Stainless Steel           |   |
|                                                                                                                                                                                                                                                                                                                                                                                                                                                                                                                                                                                                                                                                                                                                                                                                                                                                                                                                                                                                                                                                                                                                                                                                                                                                                                                                                                                                                                                                                                                                                                                                                                                                                                                                                                                                                                                                                                                                                                                                                                                                                                                               |                       |                   |                |                           | l |