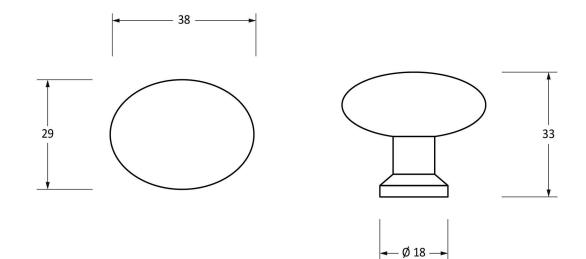

Please Note, due to the hand crafted nature of our products all measurements are approximate and should be used as a guide only.

| Product Information                                        |                                                    | Pack Contents                        | Fixing Screw                                |                                                                  |                                                       |
|------------------------------------------------------------|----------------------------------------------------|--------------------------------------|---------------------------------------------|------------------------------------------------------------------|-------------------------------------------------------|
| Product Code:<br>Description:<br>Finish:<br>Base Material: | 83787<br>Oval Cabinet Knob<br>Pewter<br>Mild Steel | 1 x Cabinet Knob<br>1 x Fixing Screw | Size:<br>Type:<br>Finish:<br>Base Material: | M4 X 40mm<br>Slotted Machine Screw<br>Zinc Plating<br>Mild Steel | From the • 1 <sup>®</sup><br>www.from the anvil.co.uk |