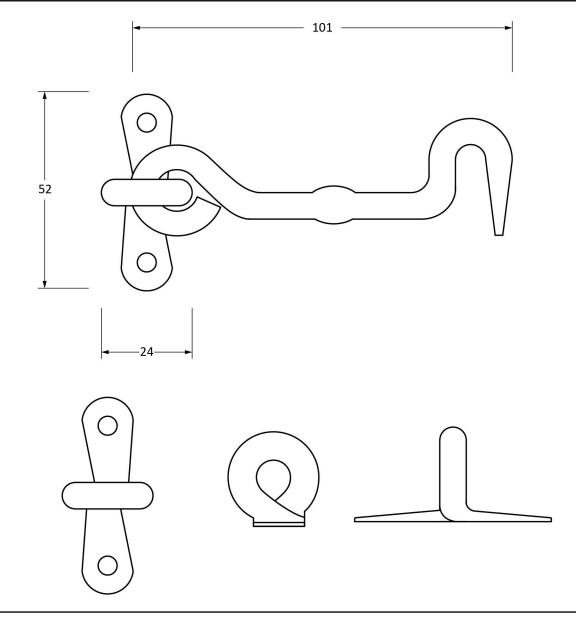

Please Note, due to the hand crafted nature of our products all measurements are approximate and should be used as a guide only.

| Product Information                                                                     | Pack Contents                                            | Fixing Screws                               |                                                                         |                                                                   |  |
|-----------------------------------------------------------------------------------------|----------------------------------------------------------|---------------------------------------------|-------------------------------------------------------------------------|-------------------------------------------------------------------|--|
| Product Code:83792Description:4" Forged Cabin HookFinish:PewterBase Material:Mild Steel | 1 x Cabin Hook<br>1 x Hook Reciever<br>4 x Fixing Screws | Size:<br>Type:<br>Finish:<br>Base Material: | Gauge 6 x 3/4" (3.5mm x 19mm)<br>Roundhead<br>Pewter<br>Stainless Steel | From the form the from the from the from the from the anvil.co.uk |  |