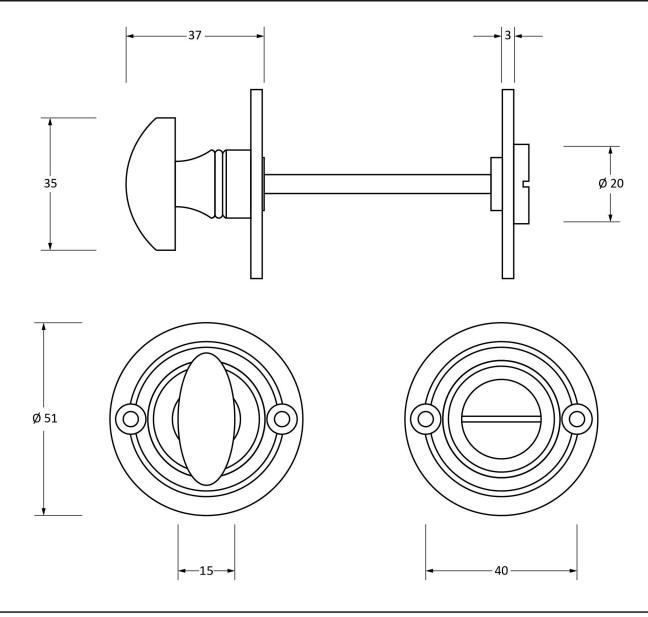

Please Note, due to the hand crafted nature of our products all measurements are approximate and should be used as a guide only.

4 x Fixing Screws

|                     | *                        |                                            | <del></del>    |                               |
|---------------------|--------------------------|--------------------------------------------|----------------|-------------------------------|
| Product Information |                          | Pack Contents                              | Fixing Screws  |                               |
| Product Code:       | 83804                    | 1 x Thumbturn                              | Size:          | Gauge 6 x 3/4" (3.5mm x 19mm) |
| Description:        | Round Bathroom Thumbturn | 1 x Coin Release with Spindle (5mm x 75mm) | Type:          | Countersunk Raised Head       |
| Finish:             | Aged Brass               | 2 x Baseplates                             | Finish:        | Dark Plating                  |
| Base Material:      | Brass                    | 1 x Steel Allen Key                        | Base Material: | Stainless Steel               |