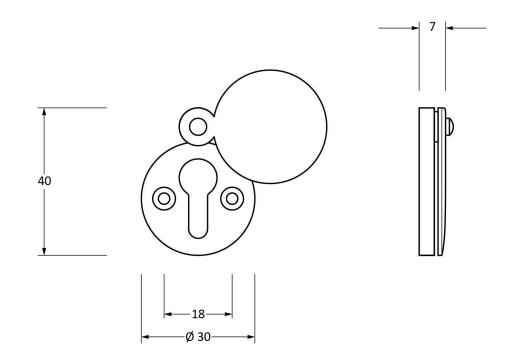

Please Note, due to the hand crafted nature of our products all measurements are approximate and should be used as a guide only.

| Product Information                                                                                     | Pack Contents                       | Fixing Screws                               |                                                                               |                                                               |
|---------------------------------------------------------------------------------------------------------|-------------------------------------|---------------------------------------------|-------------------------------------------------------------------------------|---------------------------------------------------------------|
| Product Code: 83805<br>Description: Round 30mm Escutcheon<br>Finish: Aged Brass<br>Base Material: Brass | 1 x Escutcheon<br>2 x Fixing Screws | Size:<br>Type:<br>Finish:<br>Base Material: | Gauge 4 x 1/2" (3mm x 13mm)<br>Countersunk<br>Dark Plating<br>Stainless Steel | From the <b>t</b> 1 <sup>®</sup><br>www.from the anvil.co.uk. |