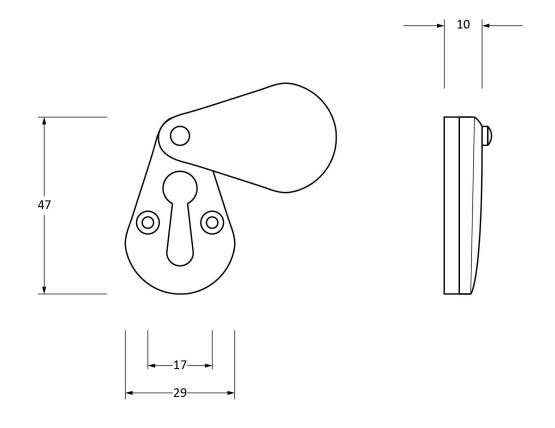

Please Note, due to the hand crafted nature of our products all measurements are approximate and should be used as a guide only.

|                     | *                |                   | <del></del>    |                             |
|---------------------|------------------|-------------------|----------------|-----------------------------|
| Product Information |                  | Pack Contents     | Fixing Screws  |                             |
| Product Code:       | 83808            | 1 x Escutcheon    | Size:          | Gauge 4 x 1/2" (3mm x 13mm) |
| Description:        | Plain Escutcheon | 2 x Fixing Screws | Type:          | Countersunk                 |
| Finish:             | Polished Nickel  |                   | Finish:        | Stainless Steel             |
| Base Material:      | Brass            |                   | Base Material: | Stainless Steel             |
|                     |                  |                   |                |                             |