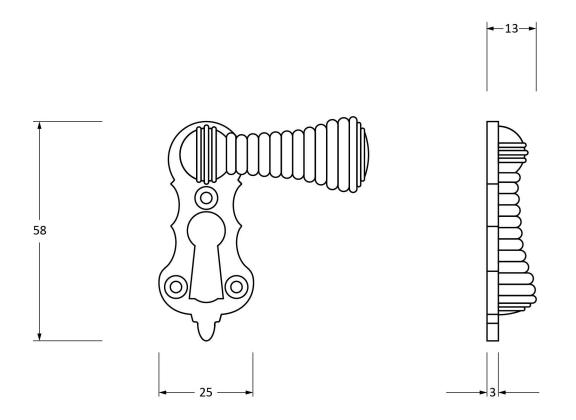

Please Note, due to the hand crafted nature of our products all measurements are approximate and should be used as a guide only.

| Product Information                                                                                       | Pack Contents                       | Fixing Screws                                                                                       |                                                       |
|-----------------------------------------------------------------------------------------------------------|-------------------------------------|-----------------------------------------------------------------------------------------------------|-------------------------------------------------------|
| Product Code: 83809<br>Description: Beehive Escutcheon<br>Finish: Polished Nickel<br>Base Material: Brass | 1 x Escutcheon<br>3 x Fixing Screws | Size:Gauge 4 x 1/2" (3mm x 13mm)Type:CountersunkFinish:Stainless SteelBase Material:Stainless Steel | From the • 1 <sup>®</sup><br>www.from the anvil.co.uk |