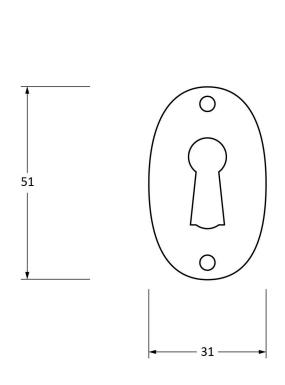

Please Note, due to the hand crafted nature of our products all measurements are approximate and should be used as a guide only.

| Product Information                |                                            | Pack Contents                       | Fixing Screws             |                                                     |
|------------------------------------|--------------------------------------------|-------------------------------------|---------------------------|-----------------------------------------------------|
| Product Code: Description: Finish: | 83812<br>Oval Escutcheon<br>Polished Brass | 1 x Escutcheon<br>2 x Fixing Screws | Size:<br>Type:<br>Finish: | Gauge 4 x 1/2" (3mm x 13mm) Roundhead Brass Plating |
| Base Material:                     | Brass                                      |                                     | Base Material:            | Stainless Steel                                     |