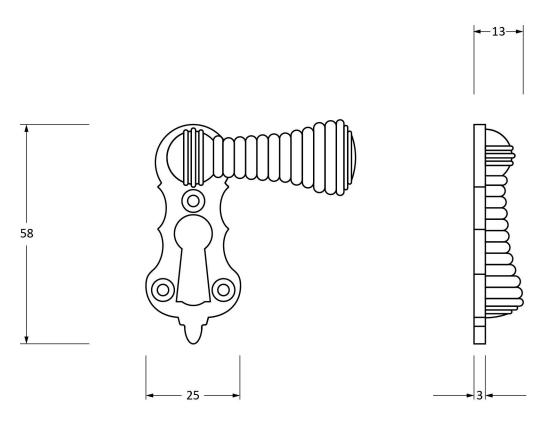

Please Note, due to the hand crafted nature of our products all measurements are approximate and should be used as a guide only.

|                     |                    | 70 N              | 1923           | 1007                        |
|---------------------|--------------------|-------------------|----------------|-----------------------------|
| Product Information |                    | Pack Contents     | Fixing Screws  |                             |
| Product Code:       | 83817              | 1 x Escutcheon    | Size:          | Gauge 4 x 1/2" (3mm x 13mm) |
| Description:        | Beehive Escutcheon | 3 x Fixing Screws | Type:          | Countersunk                 |
| Finish:             | Aged Brass         |                   | Finish:        | Dark Plating                |
| Base Material:      | Brass              |                   | Base Material: | Stainless Steel             |
|                     |                    |                   |                |                             |