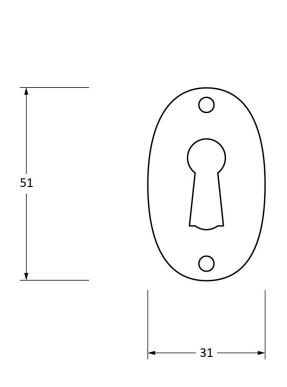

Please Note, due to the hand crafted nature of our products all measurements are approximate and should be used as a guide only.

| Product Information         |                                                 | Pack Contents                       | Fixing Screws                               |                                                                    |
|-----------------------------|-------------------------------------------------|-------------------------------------|---------------------------------------------|--------------------------------------------------------------------|
| Description: O<br>Finish: A | 33818<br>Oval Escutcheon<br>Aged Brass<br>Brass | 1 x Escutcheon<br>2 x Fixing Screws | Size:<br>Type:<br>Finish:<br>Base Material: | Gauge 4 x 1/2" (3mm x 13mm) Roundhead Dark Plating Stainless Steel |
| base Material. B            | 01033                                           |                                     | base Material.                              | Statilless Steel                                                   |