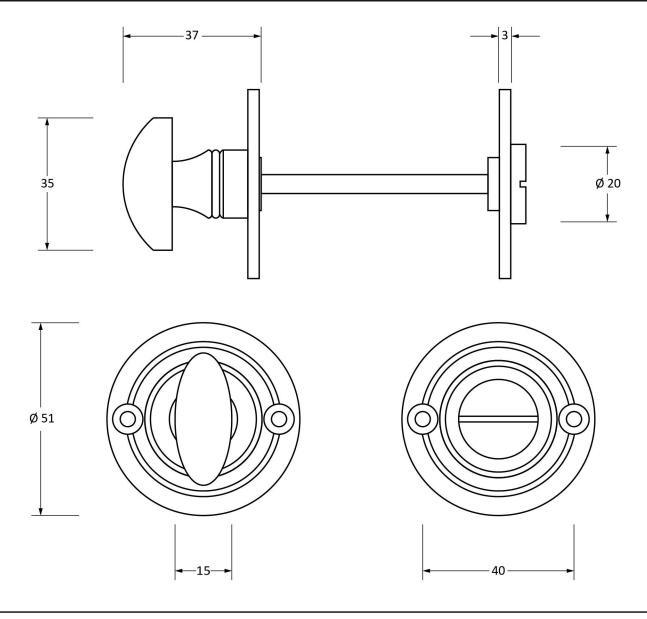

Please Note, due to the hand crafted nature of our products all measurements are approximate and should be used as a guide only.

| Product Information |                          | Pack Contents                              | Fixing Screws  |                               |
|---------------------|--------------------------|--------------------------------------------|----------------|-------------------------------|
| Product Code:       | 83824                    | 1 x Thumbturn                              | Size:          | Gauge 6 x 3/4" (3.5mm x 19mm) |
| Description:        | Round Bathroom Thumbturn | 1 x Coin Release with Spindle (5mm x 75mm) | Type:          | Countersunk Raised Head       |
| Finish:             | Polished Nickel          | 2 x Baseplates                             | Finish:        | Stainless Steel               |
| Base Material:      | Brass                    | 1 x Steel Allen Key                        | Base Material: | Stainless Steel               |
|                     |                          | 4 x Fixing Screws                          |                |                               |