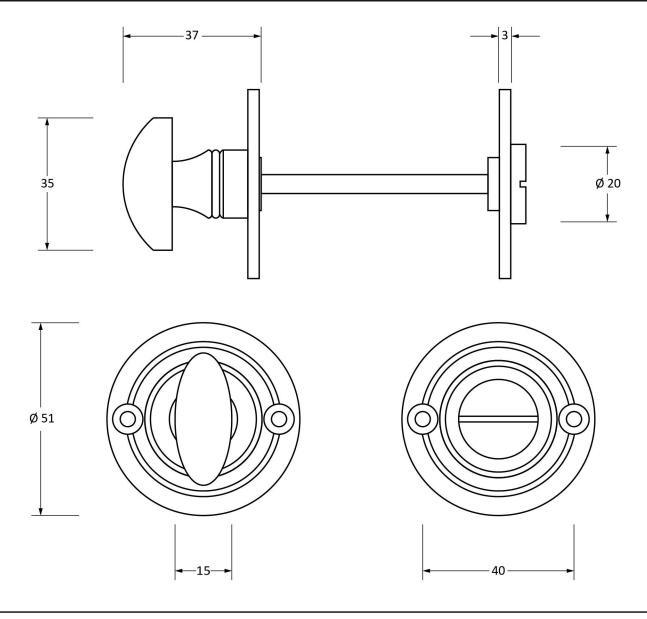

Please Note, due to the hand crafted nature of our products all measurements are approximate and should be used as a guide only.

|                     |                          | // ·*                                      | 5.00           |                               |
|---------------------|--------------------------|--------------------------------------------|----------------|-------------------------------|
| Product Information |                          | Pack Contents                              | Fixing Screws  |                               |
| Product Code:       | 83825                    | 1 x Thumbturn                              | Size:          | Gauge 6 x 3/4" (3.5mm x 19mm) |
| Description:        | Round Bathroom Thumbturn | 1 x Coin Release with Spindle (5mm x 75mm) | Type:          | Countersunk Raised Head       |
| Finish:             | Polished Brass           | 2 x Baseplates                             | Finish:        | Brass                         |
| Base Material:      | Brass                    | 1 x Steel Allen Key                        | Base Material: | Stainless Steel               |
|                     |                          | 4 x Fixing Screws                          |                |                               |