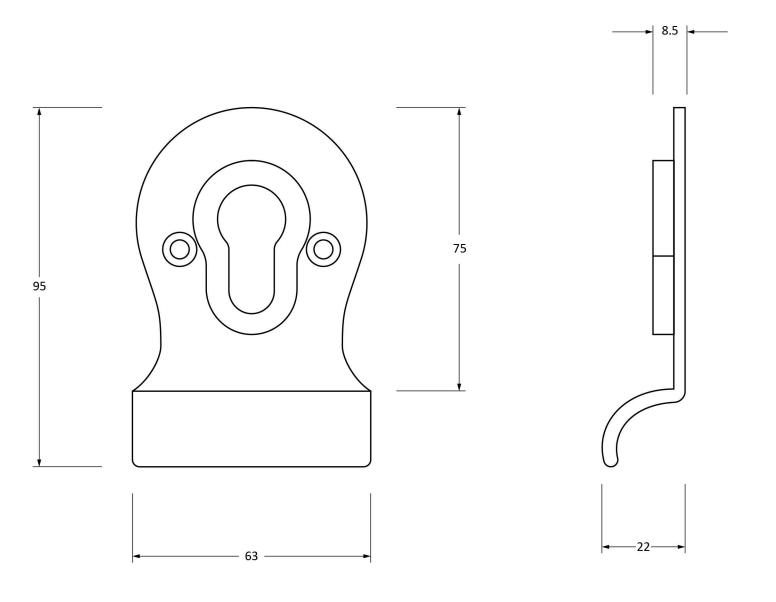

Please Note, due to the hand crafted nature of our products all measurements are approximate and should be used as a guide only.

|                     | *               |                   | <del></del>    |                             |
|---------------------|-----------------|-------------------|----------------|-----------------------------|
| Product Information |                 | Pack Contents     | Fixing Screws  |                             |
| Product Code:       | 83828           | 1 x Door Pull     | Size:          | Gauge 8 x 3/4" (4mm x 19mm) |
| Description:        | Euro Door Pull  | 2 x Fixing Screws | Type:          | Countersunk                 |
| Finish:             | Polished Chrome |                   | Finish:        | Stainless Steel             |
| Base Material:      | Brass           |                   | Base Material: | Stainless Steel             |
|                     |                 |                   |                |                             |