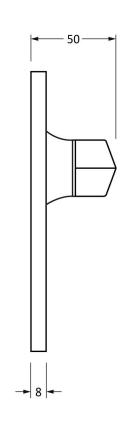

Please Note, due to the hand crafted nature of our products all measurements are approximate and should be used as a guide only.

|                     |                         | ~ "                                | 2              |                             |
|---------------------|-------------------------|------------------------------------|----------------|-----------------------------|
| Product Information |                         | Pack Contents                      | Fixing Screws  |                             |
| Product Code:       | 83829                   | 2 x Handles                        | Size:          | Gauge 8 x 3/4" (4mm x 19mm) |
| Description:        | Straight Lever Lock Set | 1 x Standard Spindle (8mm x 110mm) | Type:          | Countersunk Raised Head     |
| Finish:             | Polished Brass          | 8 x Fixing Screws                  | Finish:        | Brass                       |
| Base Material:      | Brass                   |                                    | Base Material: | Stainless Steel             |
|                     |                         |                                    |                |                             |