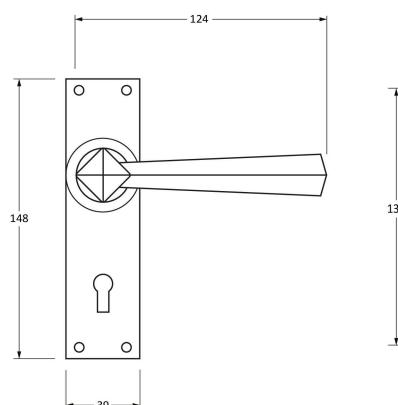

Please Note, due to the hand crafted nature of our products all measurements are approximate and should be used as a guide only.

|                     |                         | ~ "                                | 2              |                             |
|---------------------|-------------------------|------------------------------------|----------------|-----------------------------|
| Product Information |                         | Pack Contents                      | Fixing Screws  |                             |
| Product Code:       | 83829                   | 2 x Handles                        | Size:          | Gauge 8 x 3/4" (4mm x 19mm) |
| Description:        | Straight Lever Lock Set | 1 x Standard Spindle (8mm x 110mm) | Type:          | Countersunk Raised Head     |
| Finish:             | Polished Brass          | 8 x Fixing Screws                  | Finish:        | Brass                       |
| Base Material:      | Brass                   |                                    | Base Material: | Stainless Steel             |
|                     |                         |                                    |                |                             |