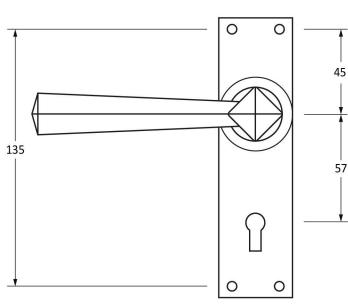

Please Note, due to the hand crafted nature of our products all measurements are approximate and should be used as a guide only.

|                     |                         | ~ "                                | 2              |                             |
|---------------------|-------------------------|------------------------------------|----------------|-----------------------------|
| Product Information |                         | Pack Contents                      | Fixing Screws  |                             |
| Product Code:       | 83829                   | 2 x Handles                        | Size:          | Gauge 8 x 3/4" (4mm x 19mm) |
| Description:        | Straight Lever Lock Set | 1 x Standard Spindle (8mm x 110mm) | Type:          | Countersunk Raised Head     |
| Finish:             | Polished Brass          | 8 x Fixing Screws                  | Finish:        | Brass                       |
| Base Material:      | Brass                   |                                    | Base Material: | Stainless Steel             |
|                     |                         |                                    |                |                             |