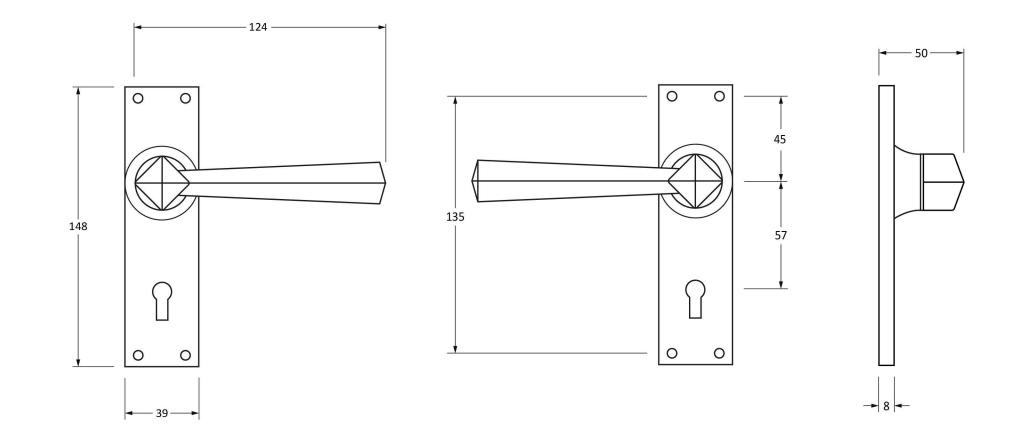

Please Note, due to the hand crafted nature of our products all measurements are approximate and should be used as a guide only.

| Product Information                                                                          |                          | Pack Contents                                                          | Fixing Screws                               |                                                                                              |                                                       |
|----------------------------------------------------------------------------------------------|--------------------------|------------------------------------------------------------------------|---------------------------------------------|----------------------------------------------------------------------------------------------|-------------------------------------------------------|
| Product Code: 83830<br>Description: Straight L<br>Finish: Polished 0<br>Base Material: Brass | Lever Lock Set<br>Chrome | 2 x Handles<br>1 x Standard Spindle (8mm x 110mm)<br>8 x Fixing Screws | Size:<br>Type:<br>Finish:<br>Base Material: | Gauge 8 x 3/4" (4mm x 19mm)<br>Countersunk Raised Head<br>Stainless Steel<br>Stainless Steel | From the • 1 <sup>®</sup><br>www.from the anvil.co.uk |