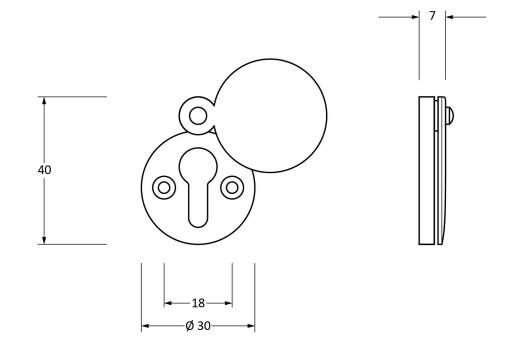

Please Note, due to the hand crafted nature of our products all measurements are approximate and should be used as a guide only.

| Product Information                               |                                                           | Pack Contents                       | Fixing Screws                               |                                                                       |
|---------------------------------------------------|-----------------------------------------------------------|-------------------------------------|---------------------------------------------|-----------------------------------------------------------------------|
| Product Code: Description: Finish: Base Material: | 83831<br>Round 30mm Escutcheon<br>Polished Brass<br>Brass | 1 x Escutcheon<br>2 x Fixing Screws | Size:<br>Type:<br>Finish:<br>Base Material: | Gauge 4 x 1/2" (3mm x 13mm) Countersunk Brass Plating Stainless Steel |
|                                                   |                                                           |                                     |                                             |                                                                       |