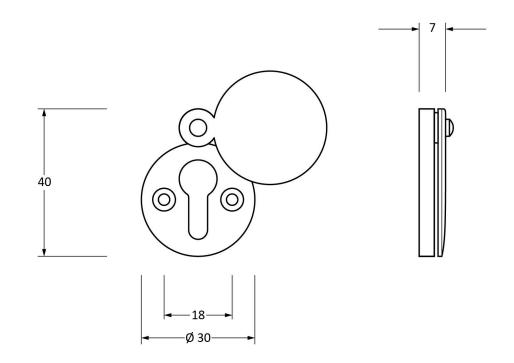

Please Note, due to the hand crafted nature of our products all measurements are approximate and should be used as a guide only.

| Product Information                                        |                                                                                 | Pack Contents                       | Fixing Screws                               |                                                                                |                                                        |
|------------------------------------------------------------|---------------------------------------------------------------------------------|-------------------------------------|---------------------------------------------|--------------------------------------------------------------------------------|--------------------------------------------------------|
| Product Code:<br>Description:<br>Finish:<br>Base Material: | 83832<br>Round 30mm Escutcheon<br>Rosewood & Polished Brass<br>Brass & Rosewood | 1 x Escutcheon<br>2 x Fixing Screws | Size:<br>Type:<br>Finish:<br>Base Material: | Gauge 4 x 1/2" (3mm x 13mm)<br>Countersunk<br>Brass Plating<br>Stainless Steel | From the • 1 <sup>®</sup><br>www.from the anvil.co.uk. |