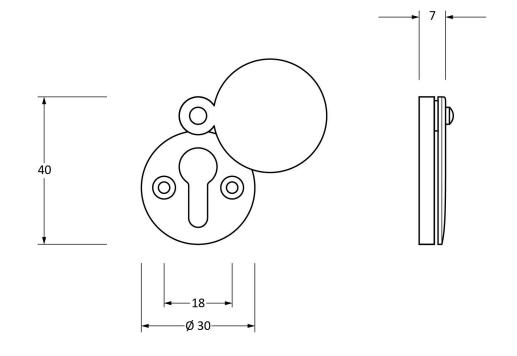

Please Note, due to the hand crafted nature of our products all measurements are approximate and should be used as a guide only.

| Product Information |                        | Pack Contents     | Fixing Screws  |                             |
|---------------------|------------------------|-------------------|----------------|-----------------------------|
| Product Code:       | 83833                  | 1 x Escutcheon    | Size:          | Gauge 4 x 1/2" (3mm x 13mm) |
| Description:        | Round 30mm Escutcheon  | 2 x Fixing Screws | Type:          | Countersunk                 |
| Finish:             | Ebony & Polished Brass |                   | Finish:        | Brass Plating               |
| Base Material:      | Brass & Rosewood       |                   | Base Material: | Stainless Steel             |
|                     |                        |                   |                |                             |