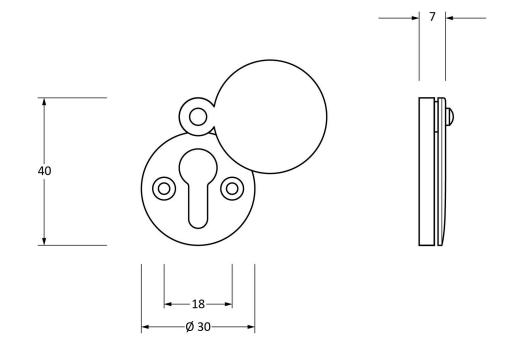

Please Note, due to the hand crafted nature of our products all measurements are approximate and should be used as a guide only.

|                                          | *                                                 |                                     |                           | 3                                                             |
|------------------------------------------|---------------------------------------------------|-------------------------------------|---------------------------|---------------------------------------------------------------|
| Product Information                      |                                                   | Pack Contents                       | Fixing Screws             |                                                               |
| Product Code:<br>Description:<br>Finish: | 83835<br>Round 30mm Escutcheon<br>Polished Nickel | 1 x Escutcheon<br>2 x Fixing Screws | Size:<br>Type:<br>Finish: | Gauge 4 x 1/2" (3mm x 13mm)<br>Countersunk<br>Stainless Steel |
| Base Material:                           | Brass                                             |                                     | Base Material:            | Stainless Steel                                               |