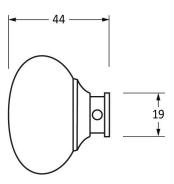

Please Note, due to the hand crafted nature of our products all measurements are approximate and should be used as a guide only.

|                     |                                     | " " " = = = = = = = = = = = = = = = = = |                |                             |
|---------------------|-------------------------------------|-----------------------------------------|----------------|-----------------------------|
| Product Information |                                     | Pack Contents                           | Fixing Screws  |                             |
| Product Code:       | 83839                               | 2 x Door Knobs                          | Size:          | Gauge 4 (3mm) x 3/4" (19mm) |
| Description:        | Mushroom Mortice/Rim Knob set-Small | 1 x Threaded Spindle (8mm x 120mm)      | Type:          | Countersunk Raised Head     |
| Finish:             | Polished Nickel                     | 1 x Steel Allen Key                     | Finish:        | Stainless Steel             |
| Base Material:      | Brass                               | 4 x Fixings Screws                      | Base Material: | Stainless Steel             |
|                     |                                     |                                         |                |                             |