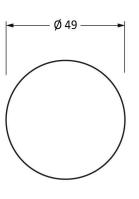

Please Note, due to the hand crafted nature of our products all measurements are approximate and should be used as a guide only.

|                     |                                     | " " " = = = = = = = = = = = = = = = = = |                |                             |
|---------------------|-------------------------------------|-----------------------------------------|----------------|-----------------------------|
| Product Information |                                     | Pack Contents                           | Fixing Screws  |                             |
| Product Code:       | 83839                               | 2 x Door Knobs                          | Size:          | Gauge 4 (3mm) x 3/4" (19mm) |
| Description:        | Mushroom Mortice/Rim Knob set-Small | 1 x Threaded Spindle (8mm x 120mm)      | Type:          | Countersunk Raised Head     |
| Finish:             | Polished Nickel                     | 1 x Steel Allen Key                     | Finish:        | Stainless Steel             |
| Base Material:      | Brass                               | 4 x Fixings Screws                      | Base Material: | Stainless Steel             |
|                     |                                     |                                         |                |                             |