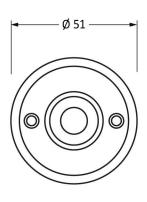

Please Note, due to the hand crafted nature of our products all measurements are approximate and should be used as a guide only.

|                     |                                     | " " " = = = = = = = = = = = = = = = = = |                |                             |
|---------------------|-------------------------------------|-----------------------------------------|----------------|-----------------------------|
| Product Information |                                     | Pack Contents                           | Fixing Screws  |                             |
| Product Code:       | 83839                               | 2 x Door Knobs                          | Size:          | Gauge 4 (3mm) x 3/4" (19mm) |
| Description:        | Mushroom Mortice/Rim Knob set-Small | 1 x Threaded Spindle (8mm x 120mm)      | Type:          | Countersunk Raised Head     |
| Finish:             | Polished Nickel                     | 1 x Steel Allen Key                     | Finish:        | Stainless Steel             |
| Base Material:      | Brass                               | 4 x Fixings Screws                      | Base Material: | Stainless Steel             |
|                     |                                     |                                         |                |                             |