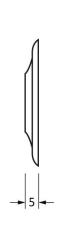

Please Note, due to the hand crafted nature of our products all measurements are approximate and should be used as a guide only.

|                     |                                     | " " " = = = = = = = = = = = = = = = = = |                |                             |
|---------------------|-------------------------------------|-----------------------------------------|----------------|-----------------------------|
| Product Information |                                     | Pack Contents                           | Fixing Screws  |                             |
| Product Code:       | 83839                               | 2 x Door Knobs                          | Size:          | Gauge 4 (3mm) x 3/4" (19mm) |
| Description:        | Mushroom Mortice/Rim Knob set-Small | 1 x Threaded Spindle (8mm x 120mm)      | Type:          | Countersunk Raised Head     |
| Finish:             | Polished Nickel                     | 1 x Steel Allen Key                     | Finish:        | Stainless Steel             |
| Base Material:      | Brass                               | 4 x Fixings Screws                      | Base Material: | Stainless Steel             |
|                     |                                     |                                         |                |                             |