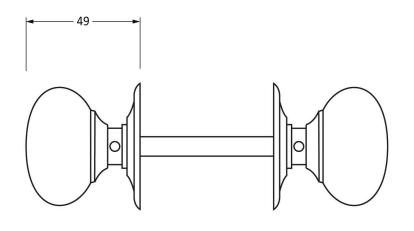

Please Note, due to the hand crafted nature of our products all measurements are approximate and should be used as a guide only.

|                     |                                     | " " " = = = = = = = = = = = = = = = = = |                |                             |
|---------------------|-------------------------------------|-----------------------------------------|----------------|-----------------------------|
| Product Information |                                     | Pack Contents                           | Fixing Screws  |                             |
| Product Code:       | 83839                               | 2 x Door Knobs                          | Size:          | Gauge 4 (3mm) x 3/4" (19mm) |
| Description:        | Mushroom Mortice/Rim Knob set-Small | 1 x Threaded Spindle (8mm x 120mm)      | Type:          | Countersunk Raised Head     |
| Finish:             | Polished Nickel                     | 1 x Steel Allen Key                     | Finish:        | Stainless Steel             |
| Base Material:      | Brass                               | 4 x Fixings Screws                      | Base Material: | Stainless Steel             |
|                     |                                     |                                         |                |                             |