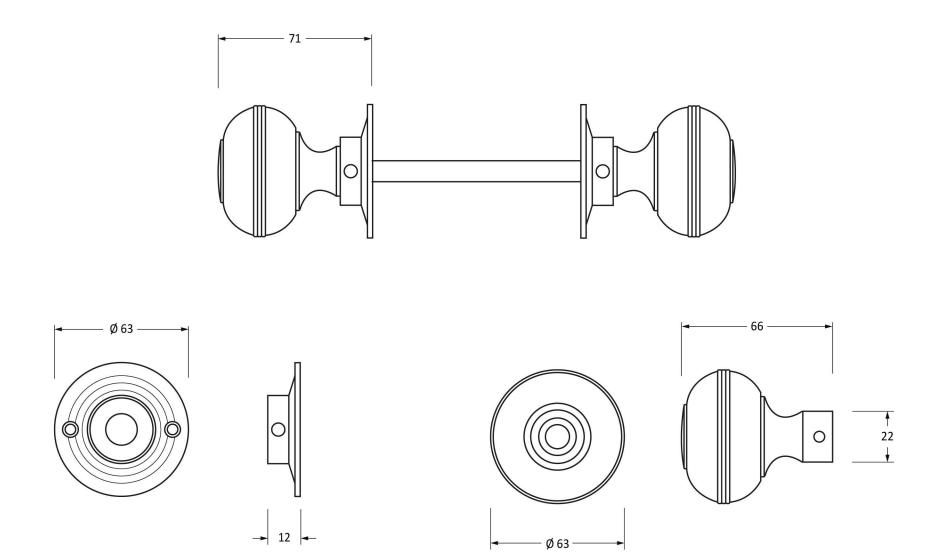

Please Note, due to the hand crafted nature of our products all measurements are approximate and should be used as a guide only.

| Product Information |                                     | Pack Contents                      | Fixing Screws  |                                  |
|---------------------|-------------------------------------|------------------------------------|----------------|----------------------------------|
| Product Code:       | 83856                               | 2 x Door Knobs                     | Size:          | 4 x Gauge 6 x 3/4 (3.5mm x 22mm) |
| Description:        | Prestbury 63mm Mortice/Rim Knob Set | 1 x Threaded Spindle (8mm x 120mm) | Type:          | Countersunk Raised Head          |
| Finish:             | Polished Nickel                     | 1 x Steel Allen Key                | Finish:        | Stainless Steel                  |
| Base Material:      | Brass                               | 4 x Fixings Screws                 | Base Material: | Stainless Steel                  |
|                     |                                     |                                    |                |                                  |