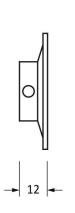

Please Note, due to the hand crafted nature of our products all measurements are approximate and should be used as a guide only.

| Product Information |                                     | Pack Contents                      | Fixing Screws  |                            |
|---------------------|-------------------------------------|------------------------------------|----------------|----------------------------|
| Product Code:       | 83857                               | 2 x Door Knobs                     | Size:          | Gauge 4 x 3/4 (3mm x 22mm) |
| Description:        | Prestbury 50mm Mortice/Rim Knob Set | 1 x Threaded Spindle (8mm x 120mm) | Type:          | Countersunk Raised Head    |
| Finish:             | Aged Brass                          | 1 x Steel Allen Key                | Finish:        | Dark Plating               |
| Base Material:      | Brass                               | 4 x Fixings Screws                 | Base Material: | Stainless Steel            |
|                     |                                     |                                    |                |                            |