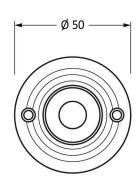

Please Note, due to the hand crafted nature of our products all measurements are approximate and should be used as a guide only.

| Product Information |                                     | Pack Contents                      | Fixing Screws  |                            |
|---------------------|-------------------------------------|------------------------------------|----------------|----------------------------|
| Product Code:       | 83857                               | 2 x Door Knobs                     | Size:          | Gauge 4 x 3/4 (3mm x 22mm) |
| Description:        | Prestbury 50mm Mortice/Rim Knob Set | 1 x Threaded Spindle (8mm x 120mm) | Type:          | Countersunk Raised Head    |
| Finish:             | Aged Brass                          | 1 x Steel Allen Key                | Finish:        | Dark Plating               |
| Base Material:      | Brass                               | 4 x Fixings Screws                 | Base Material: | Stainless Steel            |
|                     |                                     |                                    |                |                            |