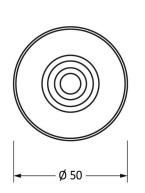

Please Note, due to the hand crafted nature of our products all measurements are approximate and should be used as a guide only.

| Product Information |                                     | Pack Contents                      | Fixing Screws  |                            |
|---------------------|-------------------------------------|------------------------------------|----------------|----------------------------|
| Product Code:       | 83857                               | 2 x Door Knobs                     | Size:          | Gauge 4 x 3/4 (3mm x 22mm) |
| Description:        | Prestbury 50mm Mortice/Rim Knob Set | 1 x Threaded Spindle (8mm x 120mm) | Type:          | Countersunk Raised Head    |
| Finish:             | Aged Brass                          | 1 x Steel Allen Key                | Finish:        | Dark Plating               |
| Base Material:      | Brass                               | 4 x Fixings Screws                 | Base Material: | Stainless Steel            |
|                     |                                     |                                    |                |                            |