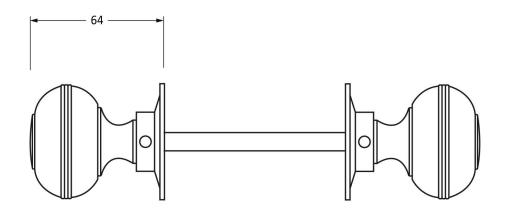

Please Note, due to the hand crafted nature of our products all measurements are approximate and should be used as a guide only.

| Product Information |                                     | Pack Contents                      | Fixing Screws  |                            |
|---------------------|-------------------------------------|------------------------------------|----------------|----------------------------|
| Product Code:       | 83857                               | 2 x Door Knobs                     | Size:          | Gauge 4 x 3/4 (3mm x 22mm) |
| Description:        | Prestbury 50mm Mortice/Rim Knob Set | 1 x Threaded Spindle (8mm x 120mm) | Type:          | Countersunk Raised Head    |
| Finish:             | Aged Brass                          | 1 x Steel Allen Key                | Finish:        | Dark Plating               |
| Base Material:      | Brass                               | 4 x Fixings Screws                 | Base Material: | Stainless Steel            |
|                     |                                     |                                    |                |                            |