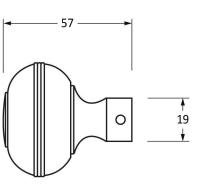

Please Note, due to the hand crafted nature of our products all measurements are approximate and should be used as a guide only.

| Product Information |                                     | Pack Contents                      | Fixing Screws  |                            |
|---------------------|-------------------------------------|------------------------------------|----------------|----------------------------|
| Product Code:       | 83857                               | 2 x Door Knobs                     | Size:          | Gauge 4 x 3/4 (3mm x 22mm) |
| Description:        | Prestbury 50mm Mortice/Rim Knob Set | 1 x Threaded Spindle (8mm x 120mm) | Type:          | Countersunk Raised Head    |
| Finish:             | Aged Brass                          | 1 x Steel Allen Key