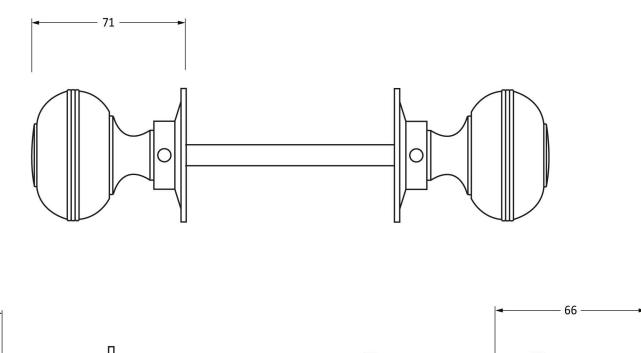

Please Note, due to the hand crafted nature of our products all measurements are approximate and should be used as a guide only.

| reade note) and to the hand draited nature of our products an including approximate and should be used to a gaine only. |                                     |                                    |                |                              |
|-------------------------------------------------------------------------------------------------------------------------|-------------------------------------|------------------------------------|----------------|------------------------------|
| Product Information                                                                                                     |                                     | Pack Contents                      | Fixing Screws  |                              |
| Product Code:                                                                                                           | 83858                               | 2 x Door Knobs                     | Size:          | Gauge 6 x 3/4 (3.5mm x 22mm) |
| Description:                                                                                                            | Prestbury 63mm Mortice/Rim Knob Set | 1 x Threaded Spindle (8mm x 120mm) | Type:          | Countersunk Raised Head      |
| Finish:                                                                                                                 | Aged Brass                          | 1 x Steel Allen Key                | Finish:        | Dark Plating                 |
| Base Material:                                                                                                          | Brass                               | 4 x Fixings Screws                 | Base Material: | Stainless Steel              |
|                                                                                                                         |                                     |                                    | 1              |                              |