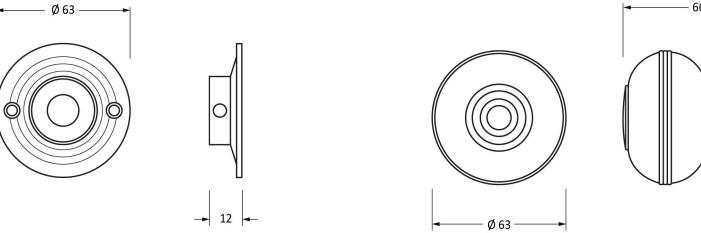

Please Note, due to the hand crafted nature of our products all measurements are approximate and should be used as a guide only.

| reade note) and to the hand draited nature of our products an including approximate and should be used to a gaine only. |                                     |                                    |                |                              |
|-------------------------------------------------------------------------------------------------------------------------|-------------------------------------|------------------------------------|----------------|------------------------------|
| Product Information                                                                                                     |                                     | Pack Contents                      | Fixing Screws  |                              |
| Product Code:                                                                                                           | 83858                               | 2 x Door Knobs                     | Size:          | Gauge 6 x 3/4 (3.5mm x 22mm) |
| Description:                                                                                                            | Prestbury 63mm Mortice/Rim Knob Set | 1 x Threaded Spindle (8mm x 120mm) | Type:          | Countersunk Raised Head      |
| Finish:                                                                                                                 | Aged Brass                          | 1 x Steel Allen Key                | Finish:        | Dark Plating                 |
| Base Material:                                                                                                          | Brass                               | 4 x Fixings Screws                 | Base Material: | Stainless Steel              |
|                                                                                                                         |                                     |                                    | 1              |                              |