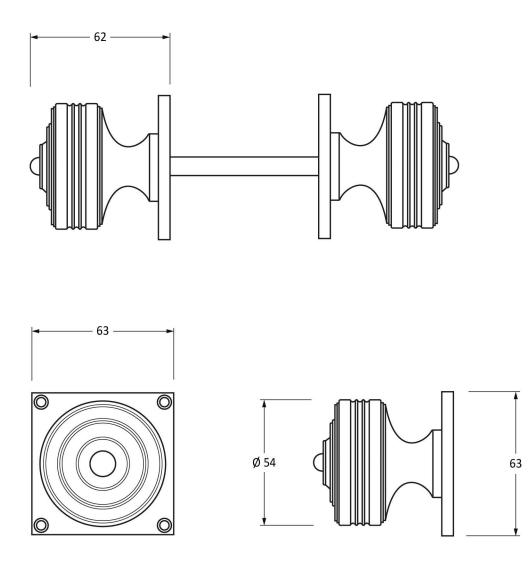

Please Note, due to the hand crafted nature of our products all measurements are approximate and should be used as a guide only.

| Product Information                                        |                                                                         | Pack Contents                                                              | Fixing Screws                               |                                                                                              |                                                       |
|------------------------------------------------------------|-------------------------------------------------------------------------|----------------------------------------------------------------------------|---------------------------------------------|----------------------------------------------------------------------------------------------|-------------------------------------------------------|
| Product Code:<br>Description:<br>Finish:<br>Base Material: | 83859<br>Tewkesbury Square Mortice Knob Set<br>Polished Nickel<br>Brass | 2 x Door Knobs<br>1 x Threaded Spindle (8mm x 120mm)<br>8 x Fixings Screws | Size:<br>Type:<br>Finish:<br>Base Material: | Gauge 4 (3mm) x 3/4" (22mm)<br>Countersunk Raised Head<br>Stainless Steel<br>Stainless Steel | From the • 1 <sup>®</sup><br>www.from the anvil.co.uk |