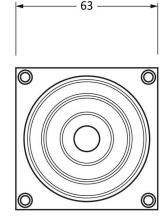

Please Note, due to the hand crafted nature of our products all measurements are approximate and should be used as a guide only.

| Product Information |                | tion                               | Pack Contents                      | Fixing Screws  |                             |
|---------------------|----------------|------------------------------------|------------------------------------|----------------|-----------------------------|
|                     | Product Code:  | 83860                              | 2 x Door Knobs                     | Size:          | Gauge 4 (3mm) x 3/4" (22mm) |
|                     | Description:   | Tewkesbury Square Mortice Knob Set | 1 x Threaded Spindle (8mm x 120mm) | Type:          | Countersunk Raised Head     |
|                     | Finish:        | Aged Brass                         | 8 x Fixings Screws                 | Finish:        | Dark Plating                |
|                     | Base Material: | Brass                              |                                    | Base Material: | Stainless Steel             |
| ı                   |                |                                    |                                    |                |                             |