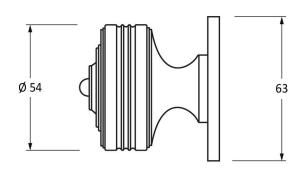

Please Note, due to the hand crafted nature of our products all measurements are approximate and should be used as a guide only.

| Product Information |                | tion                               | Pack Contents                      | Fixing Screws  |                             |
|---------------------|----------------|------------------------------------|------------------------------------|----------------|-----------------------------|
|                     | Product Code:  | 83860                              | 2 x Door Knobs                     | Size:          | Gauge 4 (3mm) x 3/4" (22mm) |
|                     | Description:   | Tewkesbury Square Mortice Knob Set | 1 x Threaded Spindle (8mm x 120mm) | Type:          | Countersunk Raised Head     |
|                     | Finish:        | Aged Brass                         | 8 x Fixings Screws                 | Finish:        | Dark Plating                |
|                     | Base Material: | Brass                              |                                    | Base Material: | Stainless Steel             |
| ı                   |                |                                    |                                    |                |                             |