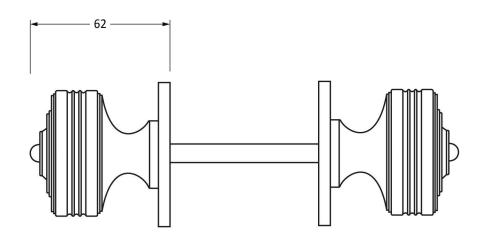

Please Note, due to the hand crafted nature of our products all measurements are approximate and should be used as a guide only.

| Product Information |                | tion                               | Pack Contents                      | Fixing Screws  |                             |
|---------------------|----------------|------------------------------------|------------------------------------|----------------|-----------------------------|
|                     | Product Code:  | 83860                              | 2 x Door Knobs                     | Size:          | Gauge 4 (3mm) x 3/4" (22mm) |
|                     | Description:   | Tewkesbury Square Mortice Knob Set | 1 x Threaded Spindle (8mm x 120mm) | Type:          | Countersunk Raised Head     |
|                     | Finish:        | Aged Brass                         | 8 x Fixings Screws                 | Finish:        | Dark Plating                |
|                     | Base Material: | Brass                              |                                    | Base Material: | Stainless Steel             |
| ı                   |                |                                    |                                    |                |                             |