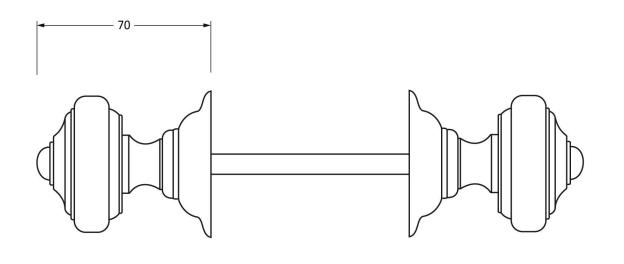

Please Note, due to the hand crafted nature of our products all measurements are approximate and should be used as a guide only.

|                     |                                   | <u> </u>                           |                | 177                         |
|---------------------|-----------------------------------|------------------------------------|----------------|-----------------------------|
| Product Information |                                   | Pack Contents                      | Fixing Screws  |                             |
| Product Code:       | 83863                             | 2 x Door Knobs                     | Size:          | Gauge 4 (3mm) x 3/4" (22mm) |
| Description:        | Elmore Concealed Mortice Knob Set | 1 x Threaded Spindle (8mm x 120mm) | Type:          | Countersunk Raised Head     |
| Finish:             | Polished Nickel                   | 8 x Fixings Screws                 | Finish:        | Stainless Steel             |
| Base Material:      | Brass                             |                                    | Base Material: | Stainless Steel             |
| I                   |                                   |                                    |                |                             |