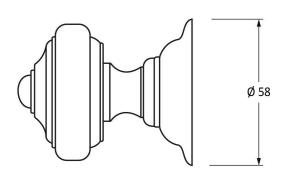

Please Note, due to the hand crafted nature of our products all measurements are approximate and should be used as a guide only.

|                     |                                   | <u> </u>                           |                | 177                         |
|---------------------|-----------------------------------|------------------------------------|----------------|-----------------------------|
| Product Information |                                   | Pack Contents                      | Fixing Screws  |                             |
| Product Code:       | 83863                             | 2 x Door Knobs                     | Size:          | Gauge 4 (3mm) x 3/4" (22mm) |
| Description:        | Elmore Concealed Mortice Knob Set | 1 x Threaded Spindle (8mm x 120mm) | Type:          | Countersunk Raised Head     |
| Finish:             | Polished Nickel                   | 8 x Fixings Screws                 | Finish:        | Stainless Steel             |
| Base Material:      | Brass                             |                                    | Base Material: | Stainless Steel             |
| I                   |                                   |                                    |                |                             |