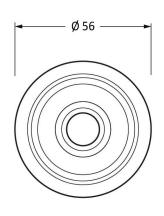

Please Note, due to the hand crafted nature of our products all measurements are approximate and should be used as a guide only.

|                     |                                   | <u> </u>                           |                | 177                         |
|---------------------|-----------------------------------|------------------------------------|----------------|-----------------------------|
| Product Information |                                   | Pack Contents                      | Fixing Screws  |                             |
| Product Code:       | 83863                             | 2 x Door Knobs                     | Size:          | Gauge 4 (3mm) x 3/4" (22mm) |
| Description:        | Elmore Concealed Mortice Knob Set | 1 x Threaded Spindle (8mm x 120mm) | Type:          | Countersunk Raised Head     |
| Finish:             | Polished Nickel                   | 8 x Fixings Screws                 | Finish:        | Stainless Steel             |
| Base Material:      | Brass                             |                                    | Base Material: | Stainless Steel             |
| I                   |                                   |                                    |                |                             |