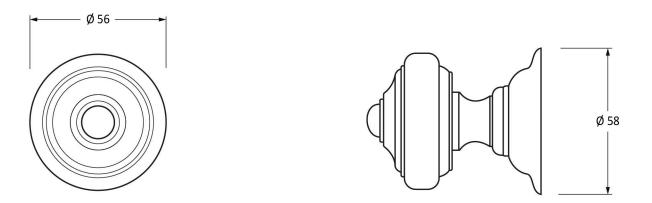

Please Note, due to the hand crafted nature of our products all measurements are approximate and should be used as a guide only.

| Product Information                                        |                                                                   | Pack Contents                                                              | Fixing Screws                               |                                                                                           |                                                       |
|------------------------------------------------------------|-------------------------------------------------------------------|----------------------------------------------------------------------------|---------------------------------------------|-------------------------------------------------------------------------------------------|-------------------------------------------------------|
| Product Code:<br>Description:<br>Finish:<br>Base Material: | 83864<br>Elmore Concealed Mortice Knob Set<br>Aged Brass<br>Brass | 2 x Door Knobs<br>1 x Threaded Spindle (8mm x 120mm)<br>8 x Fixings Screws | Size:<br>Type:<br>Finish:<br>Base Material: | Gauge 4 (3mm) x 3/4" (22mm)<br>Countersunk Raised Head<br>Dark Plating<br>Stainless Steel | From the • 1 <sup>®</sup><br>www.from the anvil.co.uk |