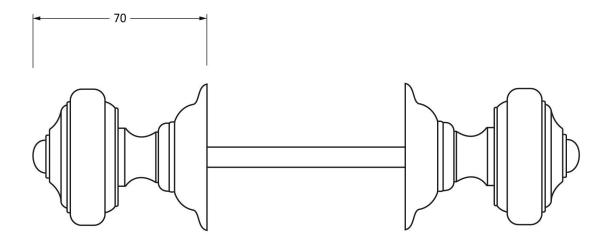

Please Note, due to the hand crafted nature of our products all measurements are approximate and should be used as a guide only.

| Product Information                                        |                                                                   | Pack Contents                                                              | Fixing Screws                               |                                                                                           |                                                       |
|------------------------------------------------------------|-------------------------------------------------------------------|----------------------------------------------------------------------------|---------------------------------------------|-------------------------------------------------------------------------------------------|-------------------------------------------------------|
| Product Code:<br>Description:<br>Finish:<br>Base Material: | 83864<br>Elmore Concealed Mortice Knob Set<br>Aged Brass<br>Brass | 2 x Door Knobs<br>1 x Threaded Spindle (8mm x 120mm)<br>8 x Fixings Screws | Size:<br>Type:<br>Finish:<br>Base Material: | Gauge 4 (3mm) x 3/4" (22mm)<br>Countersunk Raised Head<br>Dark Plating<br>Stainless Steel | From the • 1 <sup>®</sup><br>www.from the anvil.co.uk |