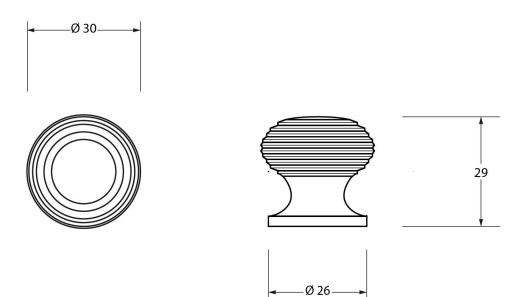

Please Note, due to the hand crafted nature of our products all measurements are approximate and should be used as a guide only.

| Product Information                                        |                                                             | Pack Contents                        | Fixing Screw                                |                                                                                       |                                                 |
|------------------------------------------------------------|-------------------------------------------------------------|--------------------------------------|---------------------------------------------|---------------------------------------------------------------------------------------|-------------------------------------------------|
| Product Code:<br>Description:<br>Finish:<br>Base Material: | 83865<br>Beehive Cabinet Knob - 30mm<br>Aged Brass<br>Brass | 1 x Cabinet Knob<br>2 x Fixing Screw | Size:<br>Type:<br>Finish:<br>Base Material: | 1 x M4 X 40mm<br>1 x M4 x 25mm<br>Slotted Machine Screw<br>Zinc Plating<br>Mild Steel | From the <b>the</b><br>www.from the anvil.co.uk |