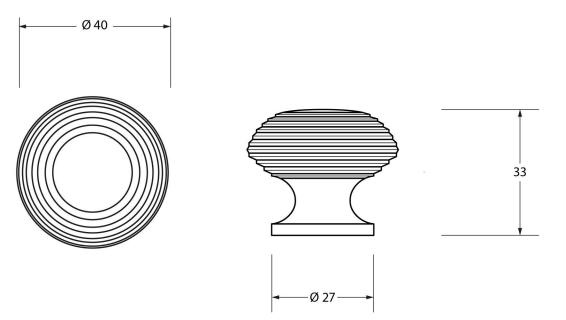

Please Note, due to the hand crafted nature of our products all measurements are approximate and should be used as a guide only.

| Product Information                                        |                                                             | Pack Contents                        | Fixing Screw                                |                                                                                       |                                                       |
|------------------------------------------------------------|-------------------------------------------------------------|--------------------------------------|---------------------------------------------|---------------------------------------------------------------------------------------|-------------------------------------------------------|
| Product Code:<br>Description:<br>Finish:<br>Base Material: | 83866<br>Beehive Cabinet Knob - 40mm<br>Aged Brass<br>Brass | 1 x Cabinet Knob<br>2 x Fixing Screw | Size:<br>Type:<br>Finish:<br>Base Material: | 1 x M4 X 45mm<br>1 x M4 x 25mm<br>Slotted Machine Screw<br>Zinc Plating<br>Mild Steel | From the • 1 <sup>®</sup><br>www.from the anvil.co.uk |