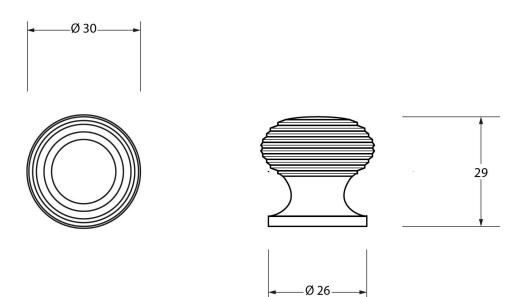

Please Note, due to the hand crafted nature of our products all measurements are approximate and should be used as a guide only.

| Product Information                                        |                                                                  | Pack Contents                        | Fixing Screw                                |                                                                                       |                                           |
|------------------------------------------------------------|------------------------------------------------------------------|--------------------------------------|---------------------------------------------|---------------------------------------------------------------------------------------|-------------------------------------------|
| Product Code:<br>Description:<br>Finish:<br>Base Material: | 83867<br>Beehive Cabinet Knob - 30mm<br>Polished Nickel<br>Brass | 1 x Cabinet Knob<br>2 x Fixing Screw | Size:<br>Type:<br>Finish:<br>Base Material: | 1 x M4 X 40mm<br>1 x M4 x 25mm<br>Slotted Machine Screw<br>Zinc Plating<br>Mild Steel | From the •1 ®<br>www.from the anvil.co.uk |