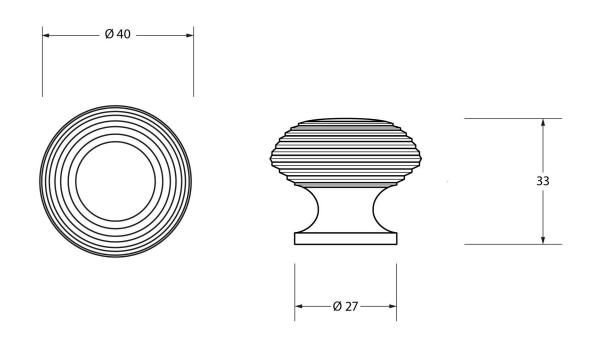

Please Note, due to the hand crafted nature of our products all measurements are approximate and should be used as a guide only.

| Product Information |                             | Pack Contents    | Fixing Screw   |                       |   |
|---------------------|-----------------------------|------------------|----------------|-----------------------|---|
| Product Code:       | 83868                       | 1 x Cabinet Knob | Size:          | 1 x M4 X 45mm         |   |
| Description:        | Beehive Cabinet Knob - 40mm | 2 x Fixing Screw |                | 1 x M4 x 25mm         | l |
| Finish:             | Polished Nickel             |                  | Type:          | Slotted Machine Screw | l |
| Base Material:      | Brass                       |                  | Finish:        | Zinc Plating          | l |
|                     |                             |                  | Base Material: | Mild Steel            | l |