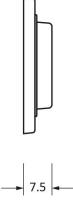

Please Note, due to the hand crafted nature of our products all measurements are approximate and should be used as a guide only.

| rease note) and to the name drated instance of our products an incura are approximate and should be used as a gainer only. |                             |                  |                |                       |   |
|----------------------------------------------------------------------------------------------------------------------------|-----------------------------|------------------|----------------|-----------------------|---|
| Product Information                                                                                                        |                             | Pack Contents    | Fixing Screw   |                       | Γ |
| Product Code:                                                                                                              | 83870                       | 1 x Cabinet Knob | Size:          | 1 x M4 X 45mm         | ] |
| Description:                                                                                                               | Beehive Cabinet Knob - 38mm | 1 x Cabinet Rose |                | 1 x M4 x 25mm         | l |
| Finish:                                                                                                                    | Ebony & Polished Nickel     | 2 x Fixing Screw | Type:          | Slotted Machine Screw | l |
| Base Material:                                                                                                             | Ebony & Brass               |                  | Finish:        | Zinc Plating          | l |
|                                                                                                                            |                             |                  | Base Material: | Mild Steel            | ı |