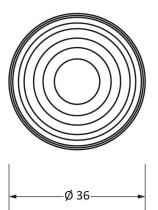

Please Note, due to the hand crafted nature of our products all measurements are approximate and should be used as a guide only.

| rease note) and to the name drated instance of our products an incura are approximate and should be used as a gainer only. |                             |                  |                |                       |   |
|----------------------------------------------------------------------------------------------------------------------------|-----------------------------|------------------|----------------|-----------------------|---|
| Product Information                                                                                                        |                             | Pack Contents    | Fixing Screw   |                       | Γ |
| Product Code:                                                                                                              | 83870                       | 1 x Cabinet Knob | Size:          | 1 x M4 X 45mm         | ] |
| Description:                                                                                                               | Beehive Cabinet Knob - 38mm | 1 x Cabinet Rose |                | 1 x M4 x 25mm         | l |
| Finish:                                                                                                                    | Ebony & Polished Nickel     | 2 x Fixing Screw | Type:          | Slotted Machine Screw | l |
| Base Material:                                                                                                             | Ebony & Brass               |                  | Finish:        | Zinc Plating          | l |
|                                                                                                                            |                             |                  | Base Material: | Mild Steel            | ı |