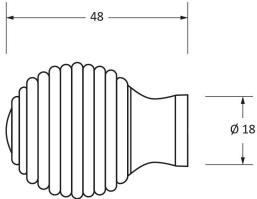

Please Note, due to the hand crafted nature of our products all measurements are approximate and should be used as a guide only.

| rease note) and to the name drated instance of our products an incura are approximate and should be used as a gainer only. |                             |                  |                |                       |   |
|----------------------------------------------------------------------------------------------------------------------------|-----------------------------|------------------|----------------|-----------------------|---|
| Product Information                                                                                                        |                             | Pack Contents    | Fixing Screw   |                       | Γ |
| Product Code:                                                                                                              | 83870                       | 1 x Cabinet Knob | Size:          | 1 x M4 X 45mm         | ] |
| Description:                                                                                                               | Beehive Cabinet Knob - 38mm | 1 x Cabinet Rose |                | 1 x M4 x 25mm         | l |
| Finish:                                                                                                                    | Ebony & Polished Nickel     | 2 x Fixing Screw | Type:          | Slotted Machine Screw | l |
| Base Material:                                                                                                             | Ebony & Brass               |                  | Finish:        | Zinc Plating          | l |
|                                                                                                                            |                             |                  | Base Material: | Mild Steel            | ı |