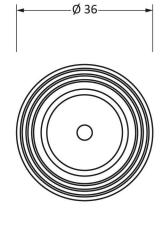

Please Note, due to the hand crafted nature of our products all measurements are approximate and should be used as a guide only.

| rease note) and to the name drated instance of our products an incura are approximate and should be used as a gainer only. |                             |                  |                |                       |   |
|----------------------------------------------------------------------------------------------------------------------------|-----------------------------|------------------|----------------|-----------------------|---|
| Product Information                                                                                                        |                             | Pack Contents    | Fixing Screw   |                       | Γ |
| Product Code:                                                                                                              | 83870                       | 1 x Cabinet Knob | Size:          | 1 x M4 X 45mm         | ] |
| Description:                                                                                                               | Beehive Cabinet Knob - 38mm | 1 x Cabinet Rose |                | 1 x M4 x 25mm         | l |
| Finish:                                                                                                                    | Ebony & Polished Nickel     | 2 x Fixing Screw | Type:          | Slotted Machine Screw | l |
| Base Material:                                                                                                             | Ebony & Brass               |                  | Finish:        | Zinc Plating          | l |
|                                                                                                                            |                             |                  | Base Material: | Mild Steel            | ı |