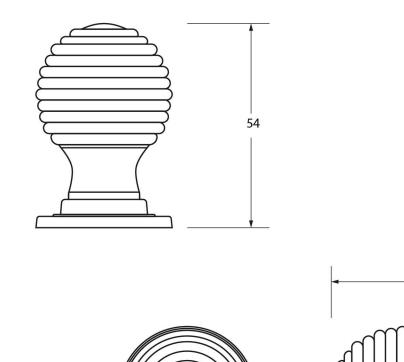

Please Note, due to the hand crafted nature of our products all measurements are approximate and should be used as a guide only.

| rease note) and to the name drated instance of our products an incura are approximate and should be used as a gainer only. |                             |                  |                |                       |   |
|----------------------------------------------------------------------------------------------------------------------------|-----------------------------|------------------|----------------|-----------------------|---|
| Product Information                                                                                                        |                             | Pack Contents    | Fixing Screw   |                       | Γ |
| Product Code:                                                                                                              | 83870                       | 1 x Cabinet Knob | Size:          | 1 x M4 X 45mm         | ] |
| Description:                                                                                                               | Beehive Cabinet Knob - 38mm | 1 x Cabinet Rose |                | 1 x M4 x 25mm         | l |
| Finish:                                                                                                                    | Ebony & Polished Nickel     | 2 x Fixing Screw | Type:          | Slotted Machine Screw | l |
| Base Material:                                                                                                             | Ebony & Brass               |                  | Finish:        | Zinc Plating          | l |
|                                                                                                                            |                             |                  | Base Material: | Mild Steel            | ı |