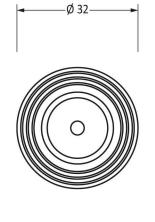

Please Note, due to the hand crafted nature of our products all measurements are approximate and should be used as a guide only.

| · · · · · · · · · · · · · · · · · · · |                             |                  |                |                       |   |
|---------------------------------------|-----------------------------|------------------|----------------|-----------------------|---|
| Product Information                   |                             | Pack Contents    | Fixing Screw   |                       | Γ |
| Product Code:                         | 83871                       | 1 x Cabinet Knob | Size:          | 1 x M4 X 45mm         |   |
| Description:                          | Beehive Cabinet Knob - 35mm | 1 x Cabinet Rose |                | 1 x M4 x 25mm         | l |
| Finish:                               | Ebony & Aged Brass          | 2 x Fixing Screw | Type:          | Slotted Machine Screw | l |
| Base Material:                        | Ebony & Brass               |                  | Finish:        | Zinc Plating          | l |
|                                       |                             |                  | Base Material: | Mild Steel            | 1 |