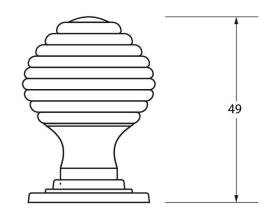

Please Note, due to the hand crafted nature of our products all measurements are approximate and should be used as a guide only.

| · · · · · · · · · · · · · · · · · · · |                             |                  |                |                       |   |
|---------------------------------------|-----------------------------|------------------|----------------|-----------------------|---|
| Product Information                   |                             | Pack Contents    | Fixing Screw   |                       | Γ |
| Product Code:                         | 83871                       | 1 x Cabinet Knob | Size:          | 1 x M4 X 45mm         |   |
| Description:                          | Beehive Cabinet Knob - 35mm | 1 x Cabinet Rose |                | 1 x M4 x 25mm         | l |
| Finish:                               | Ebony & Aged Brass          | 2 x Fixing Screw | Type:          | Slotted Machine Screw | l |
| Base Material:                        | Ebony & Brass               |                  | Finish:        | Zinc Plating          | l |
|                                       |                             |                  | Base Material: | Mild Steel            | 1 |