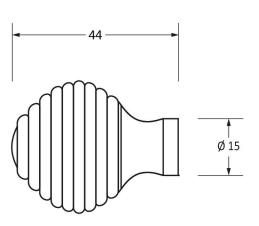

Please Note, due to the hand crafted nature of our products all measurements are approximate and should be used as a guide only.

| · · · · · · · · · · · · · · · · · · · |                             |                  |                |                       |   |
|---------------------------------------|-----------------------------|------------------|----------------|-----------------------|---|
| Product Information                   |                             | Pack Contents    | Fixing Screw   |                       | Γ |
| Product Code:                         | 83871                       | 1 x Cabinet Knob | Size:          | 1 x M4 X 45mm         |   |
| Description:                          | Beehive Cabinet Knob - 35mm | 1 x Cabinet Rose |                | 1 x M4 x 25mm         | l |
| Finish:                               | Ebony & Aged Brass          | 2 x Fixing Screw | Type:          | Slotted Machine Screw | l |
| Base Material:                        | Ebony & Brass               |                  | Finish:        | Zinc Plating          | l |
|                                       |                             |                  | Base Material: | Mild Steel            | 1 |