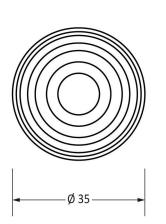

Please Note, due to the hand crafted nature of our products all measurements are approximate and should be used as a guide only.

| · · · · · · · · · · · · · · · · · · · |                             |                  |                |                       |   |
|---------------------------------------|-----------------------------|------------------|----------------|-----------------------|---|
| Product Information                   |                             | Pack Contents    | Fixing Screw   |                       | Γ |
| Product Code:                         | 83871                       | 1 x Cabinet Knob | Size:          | 1 x M4 X 45mm         |   |
| Description:                          | Beehive Cabinet Knob - 35mm | 1 x Cabinet Rose |                | 1 x M4 x 25mm         | l |
| Finish:                               | Ebony & Aged Brass          | 2 x Fixing Screw | Type:          | Slotted Machine Screw | l |
| Base Material:                        | Ebony & Brass               |                  | Finish:        | Zinc Plating          | l |
|                                       |                             |                  | Base Material: | Mild Steel            | 1 |